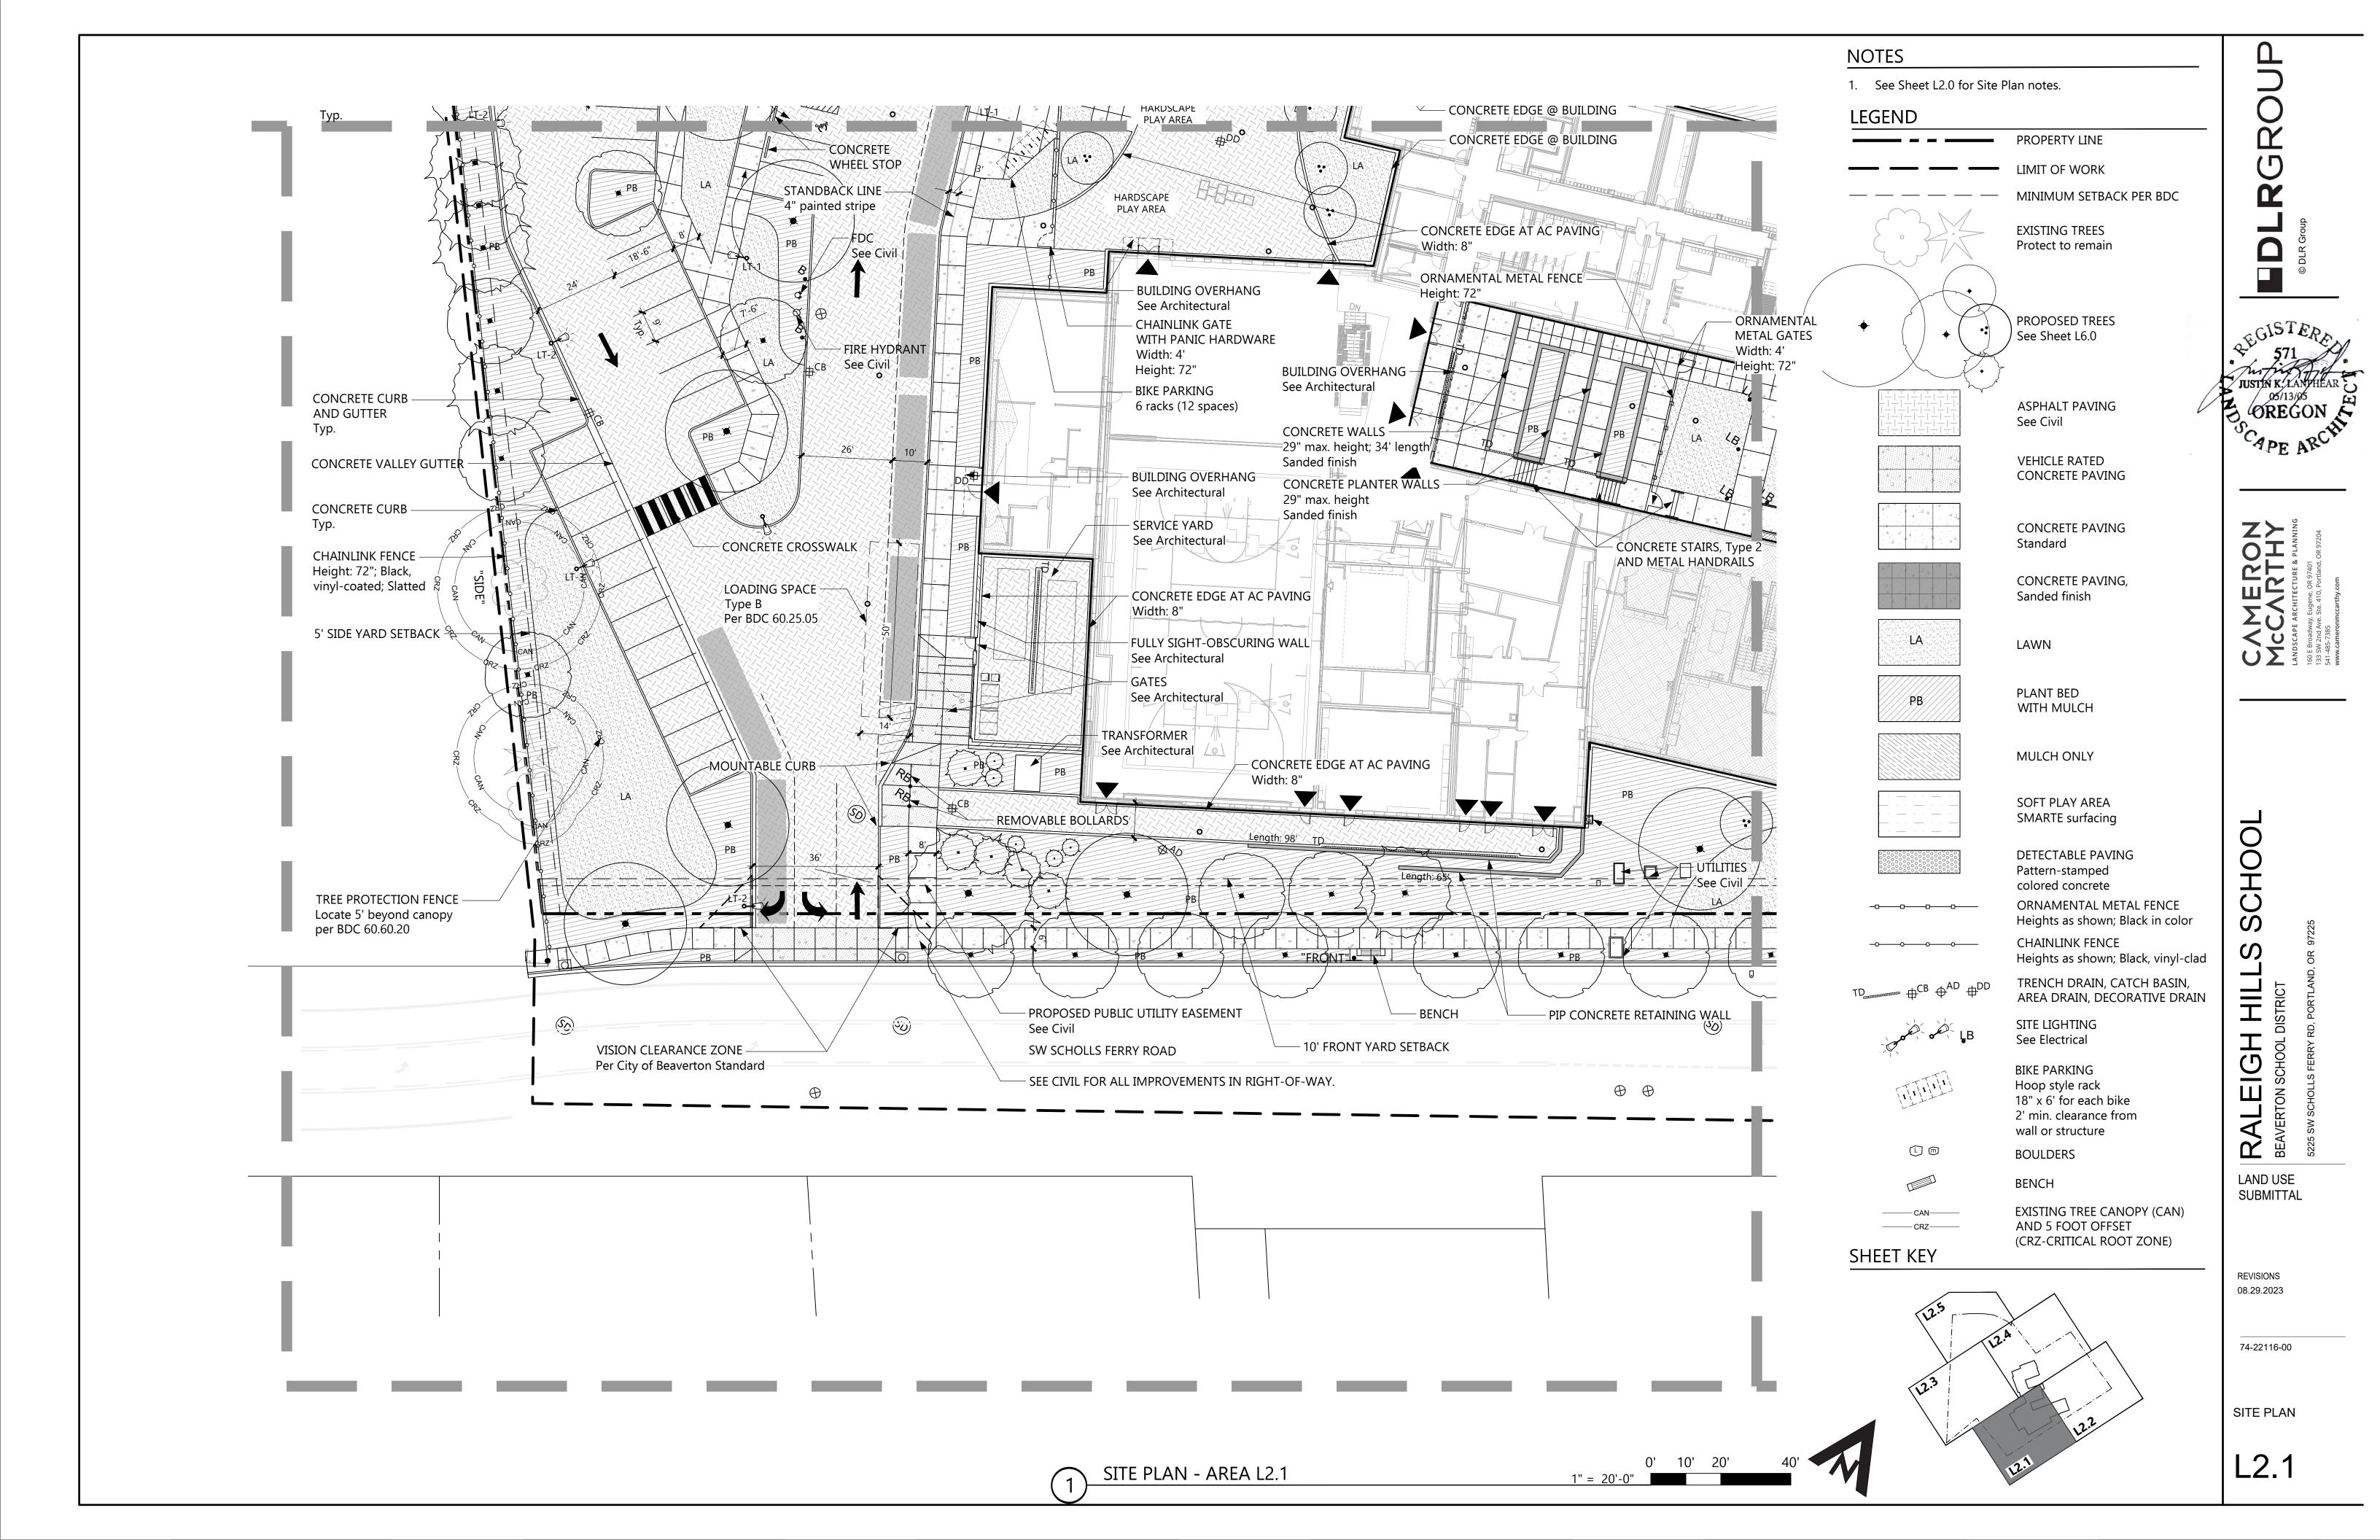

.29.2023

74-22116-00

EXISTING LANDSCAPE PROTECTION AND REMOVAL PLAN



- See Sheet L1.0 for Existing Landscape Protection and Removal Plan notes.
   North of limits of proposed work, tree protection fencing is not required.

OREGON CAPE ARCHI

S

S

(E) TREES To be removed See Sheet L1.0A for Existing Tree Inventory

PROPERTY LINE

LIMIT OF PROPOSED WORK

PROPERTY LINE DIMENSIONS

DEMO (E) BUILDING

Protect to remain See Sheet L1.0A for

Existing Tree Inventory

(E) LANDSCAPE AREA

(E) LANDSCAPE AREA Protect to Remain

23.19'

(E) TREE CANOPY AND 5-FT OFFSET (CRITICAL ROOT ZONE) Install Tree Protection Fence per BDC 60.60.20.

DENOTES EXISTING ELEMENT

SHEET KEY



LAND USE SUBMITTAL

> REVISIONS 08.29.2023

74-22116-00

**EXISTING** LANDSCAPE PROTECTION AND REMOVAL PLAN



SCAPE ARCHI

























PLRGROUF © DLR Group

JUSTIN K. LANDHEAR TO OS/13/05
OREGON TO OREGON

CARPERON

ACCARTHY

NDSCAPE ARCHITECTURE & PLANNING

E Broadway, Eugene, OR 97401

SW 2nd Ave. Ste. 410, Portland, OR 97204

ARG, 7385

RALEIGH HILLS SCHO
BEAVERTON SCHOOL DISTRICT

LAND USE SUBMITTAL

REVISIONS 08.29.2023

\_\_\_\_

74-22116-00

OVERALL LANDSCAPE PLAN

L6.0

## SCHEDULE OF EXISTING TREES TO BE PRESERVED

| E NUMBER                         | GENUS AND SPECIES                                                      | COMMON NAME                                      | CANOPY DIAMETER          | DBH                    | TYPE                            | ACTION                           | LOCATION             |
|----------------------------------|----------------------------------------