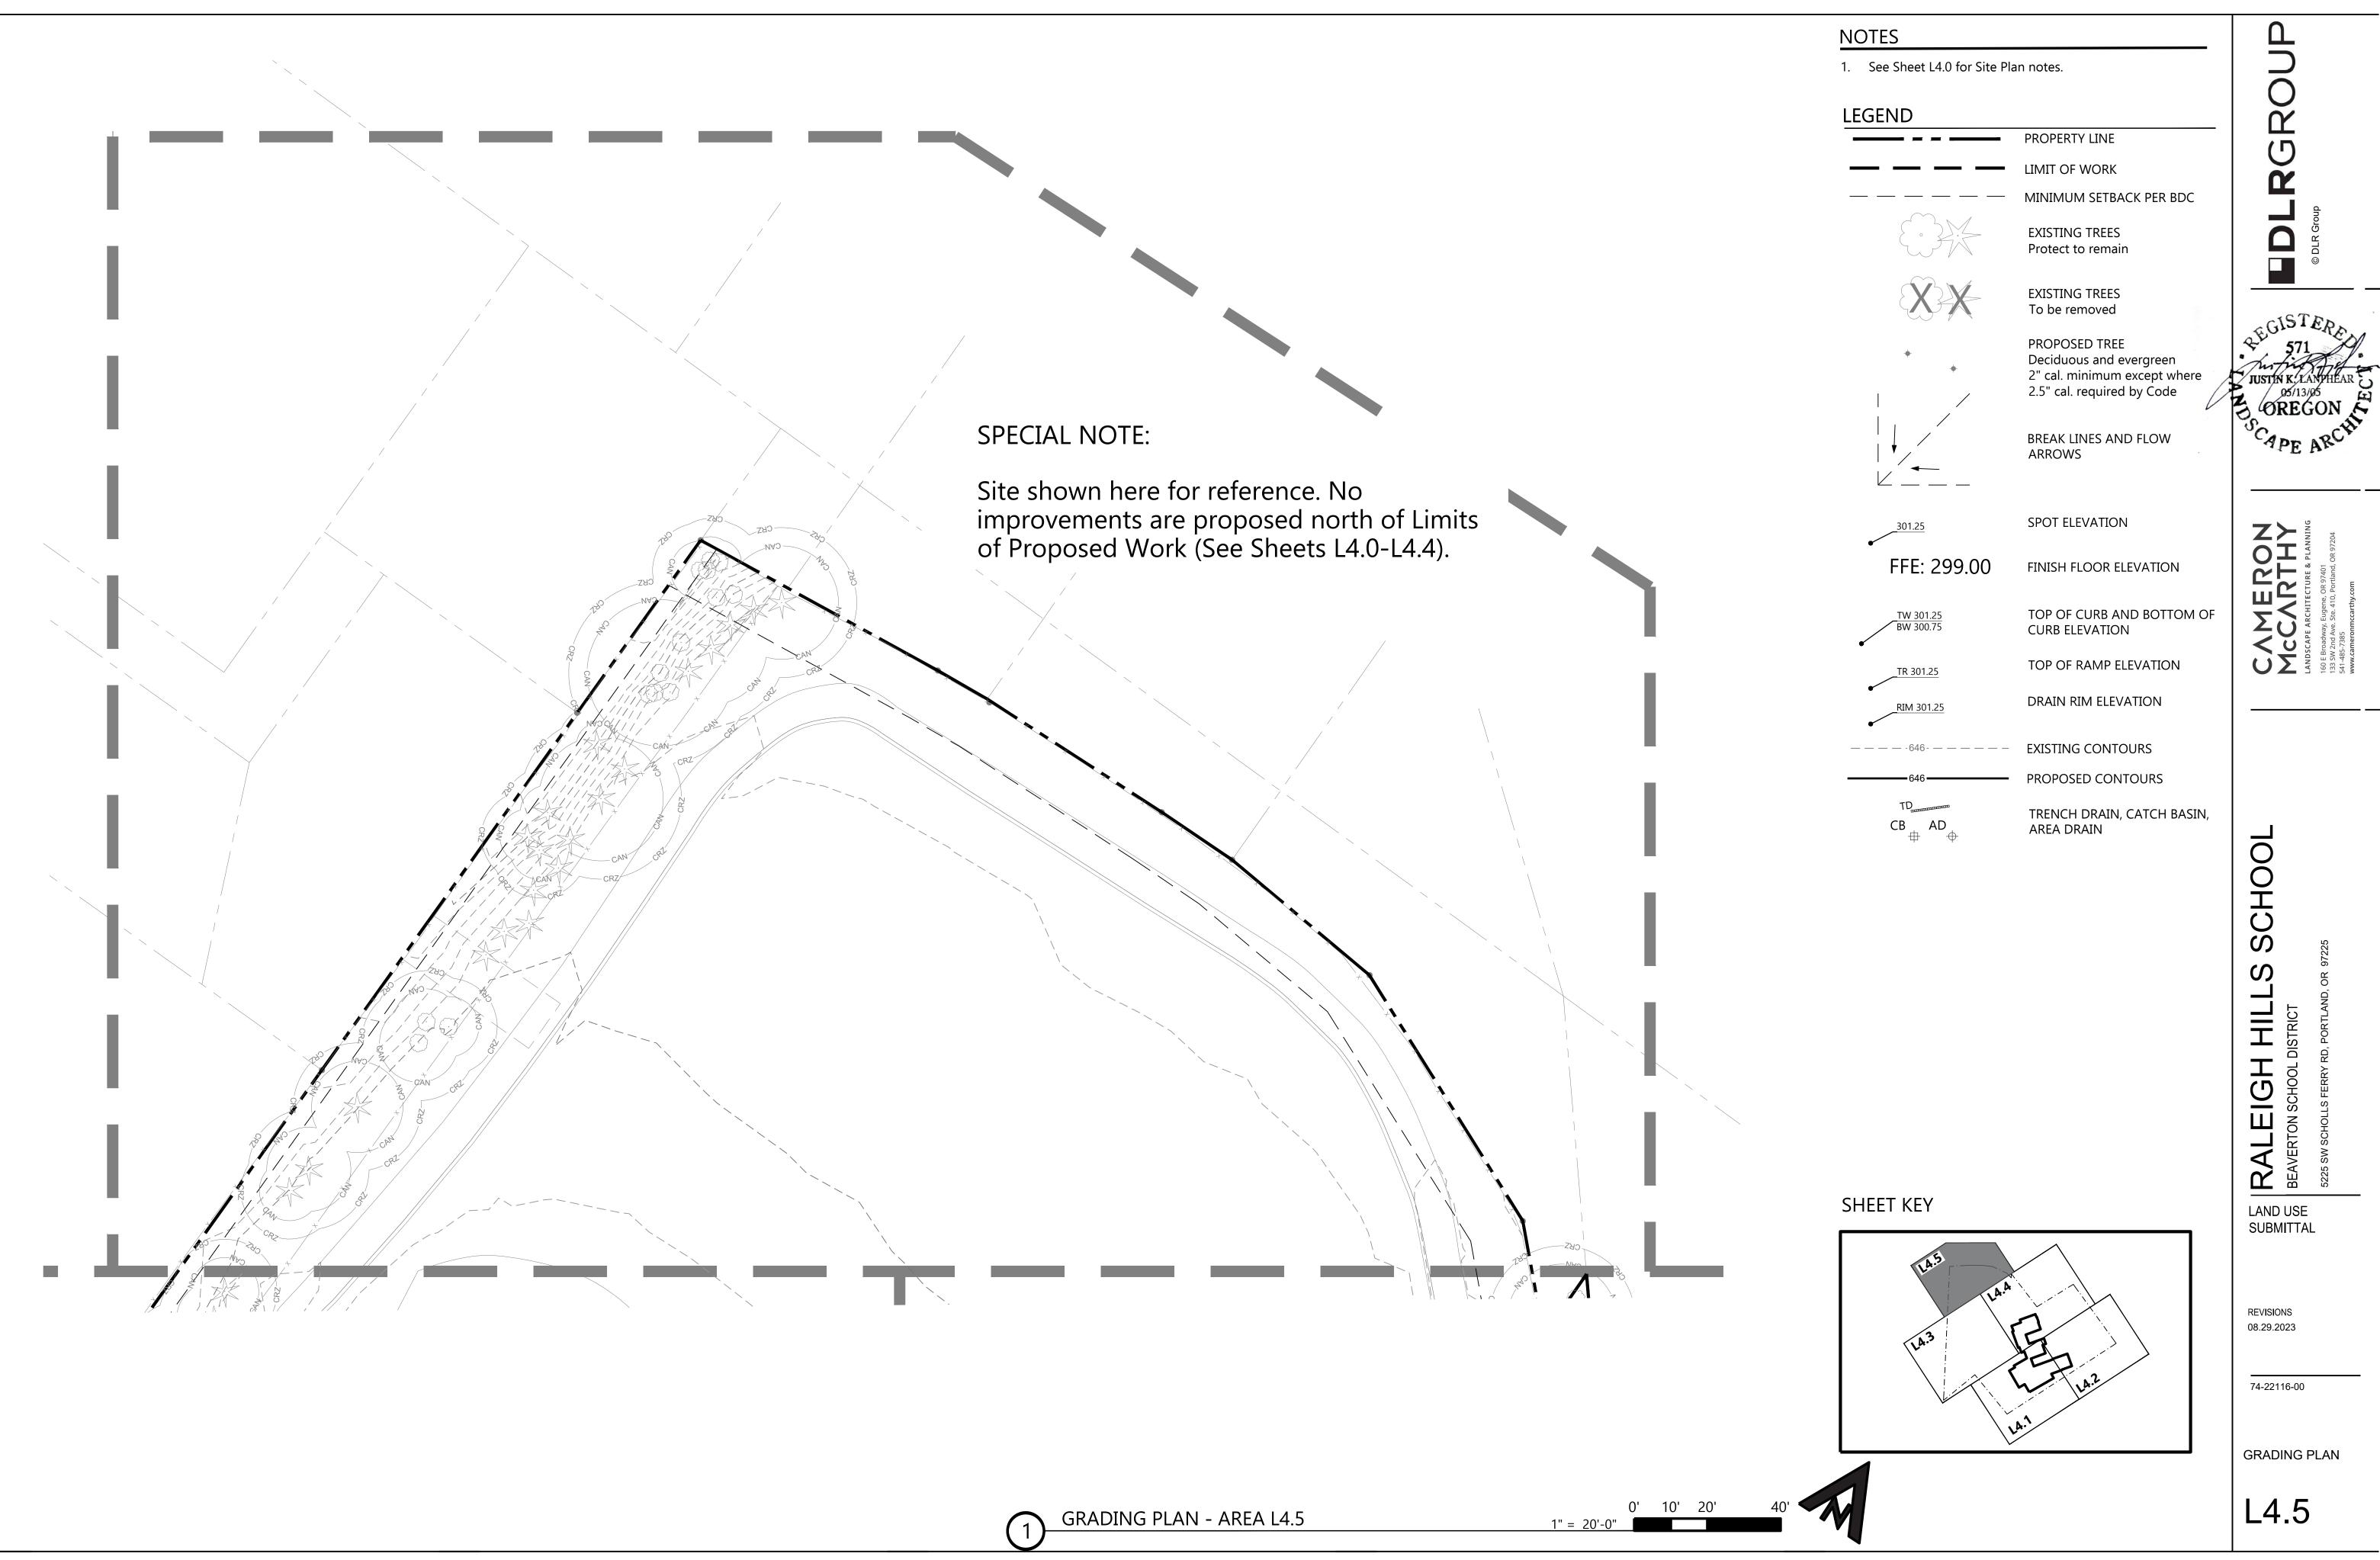

LAND USE SUBMITTAL

REVISIONS 08.29.2023

74-22116-00

EXISTING LANDSCAPE PROTECTION AND REMOVAL PLAN

- See Sheet L1.0 for Existing Landscape Protection and Removal Plan notes.
   North of limits of proposed work, tree protection fencing is not required.

OREGON CAPE ARCHI

S

S

(E) TREES To be removed See Sheet L1.0A for Existing Tree Inventory

PROPERTY LINE

LIMIT OF PROPOSED WORK

PROPERTY LINE DIMENSIONS

DEMO (E) BUILDING

Protect to remain See Sheet L1.0A for

Existing Tree Inventory

(E) LANDSCAPE AREA

(E) LANDSCAPE AREA Protect to Remain

23.19'

(E) TREE CANOPY AND 5-FT OFFSET (CRITICAL ROOT ZONE) Install Tree Protection Fence per BDC 60.60.20.

DENOTES EXISTING ELEMENT

SHEET KEY

LAND USE SUBMITTAL

> REVISIONS 08.29.2023

74-22116-00

**EXISTING** LANDSCAPE PROTECTION AND REMOVAL PLAN

SCAPE ARCHI

PLRGROUF © DLR Group