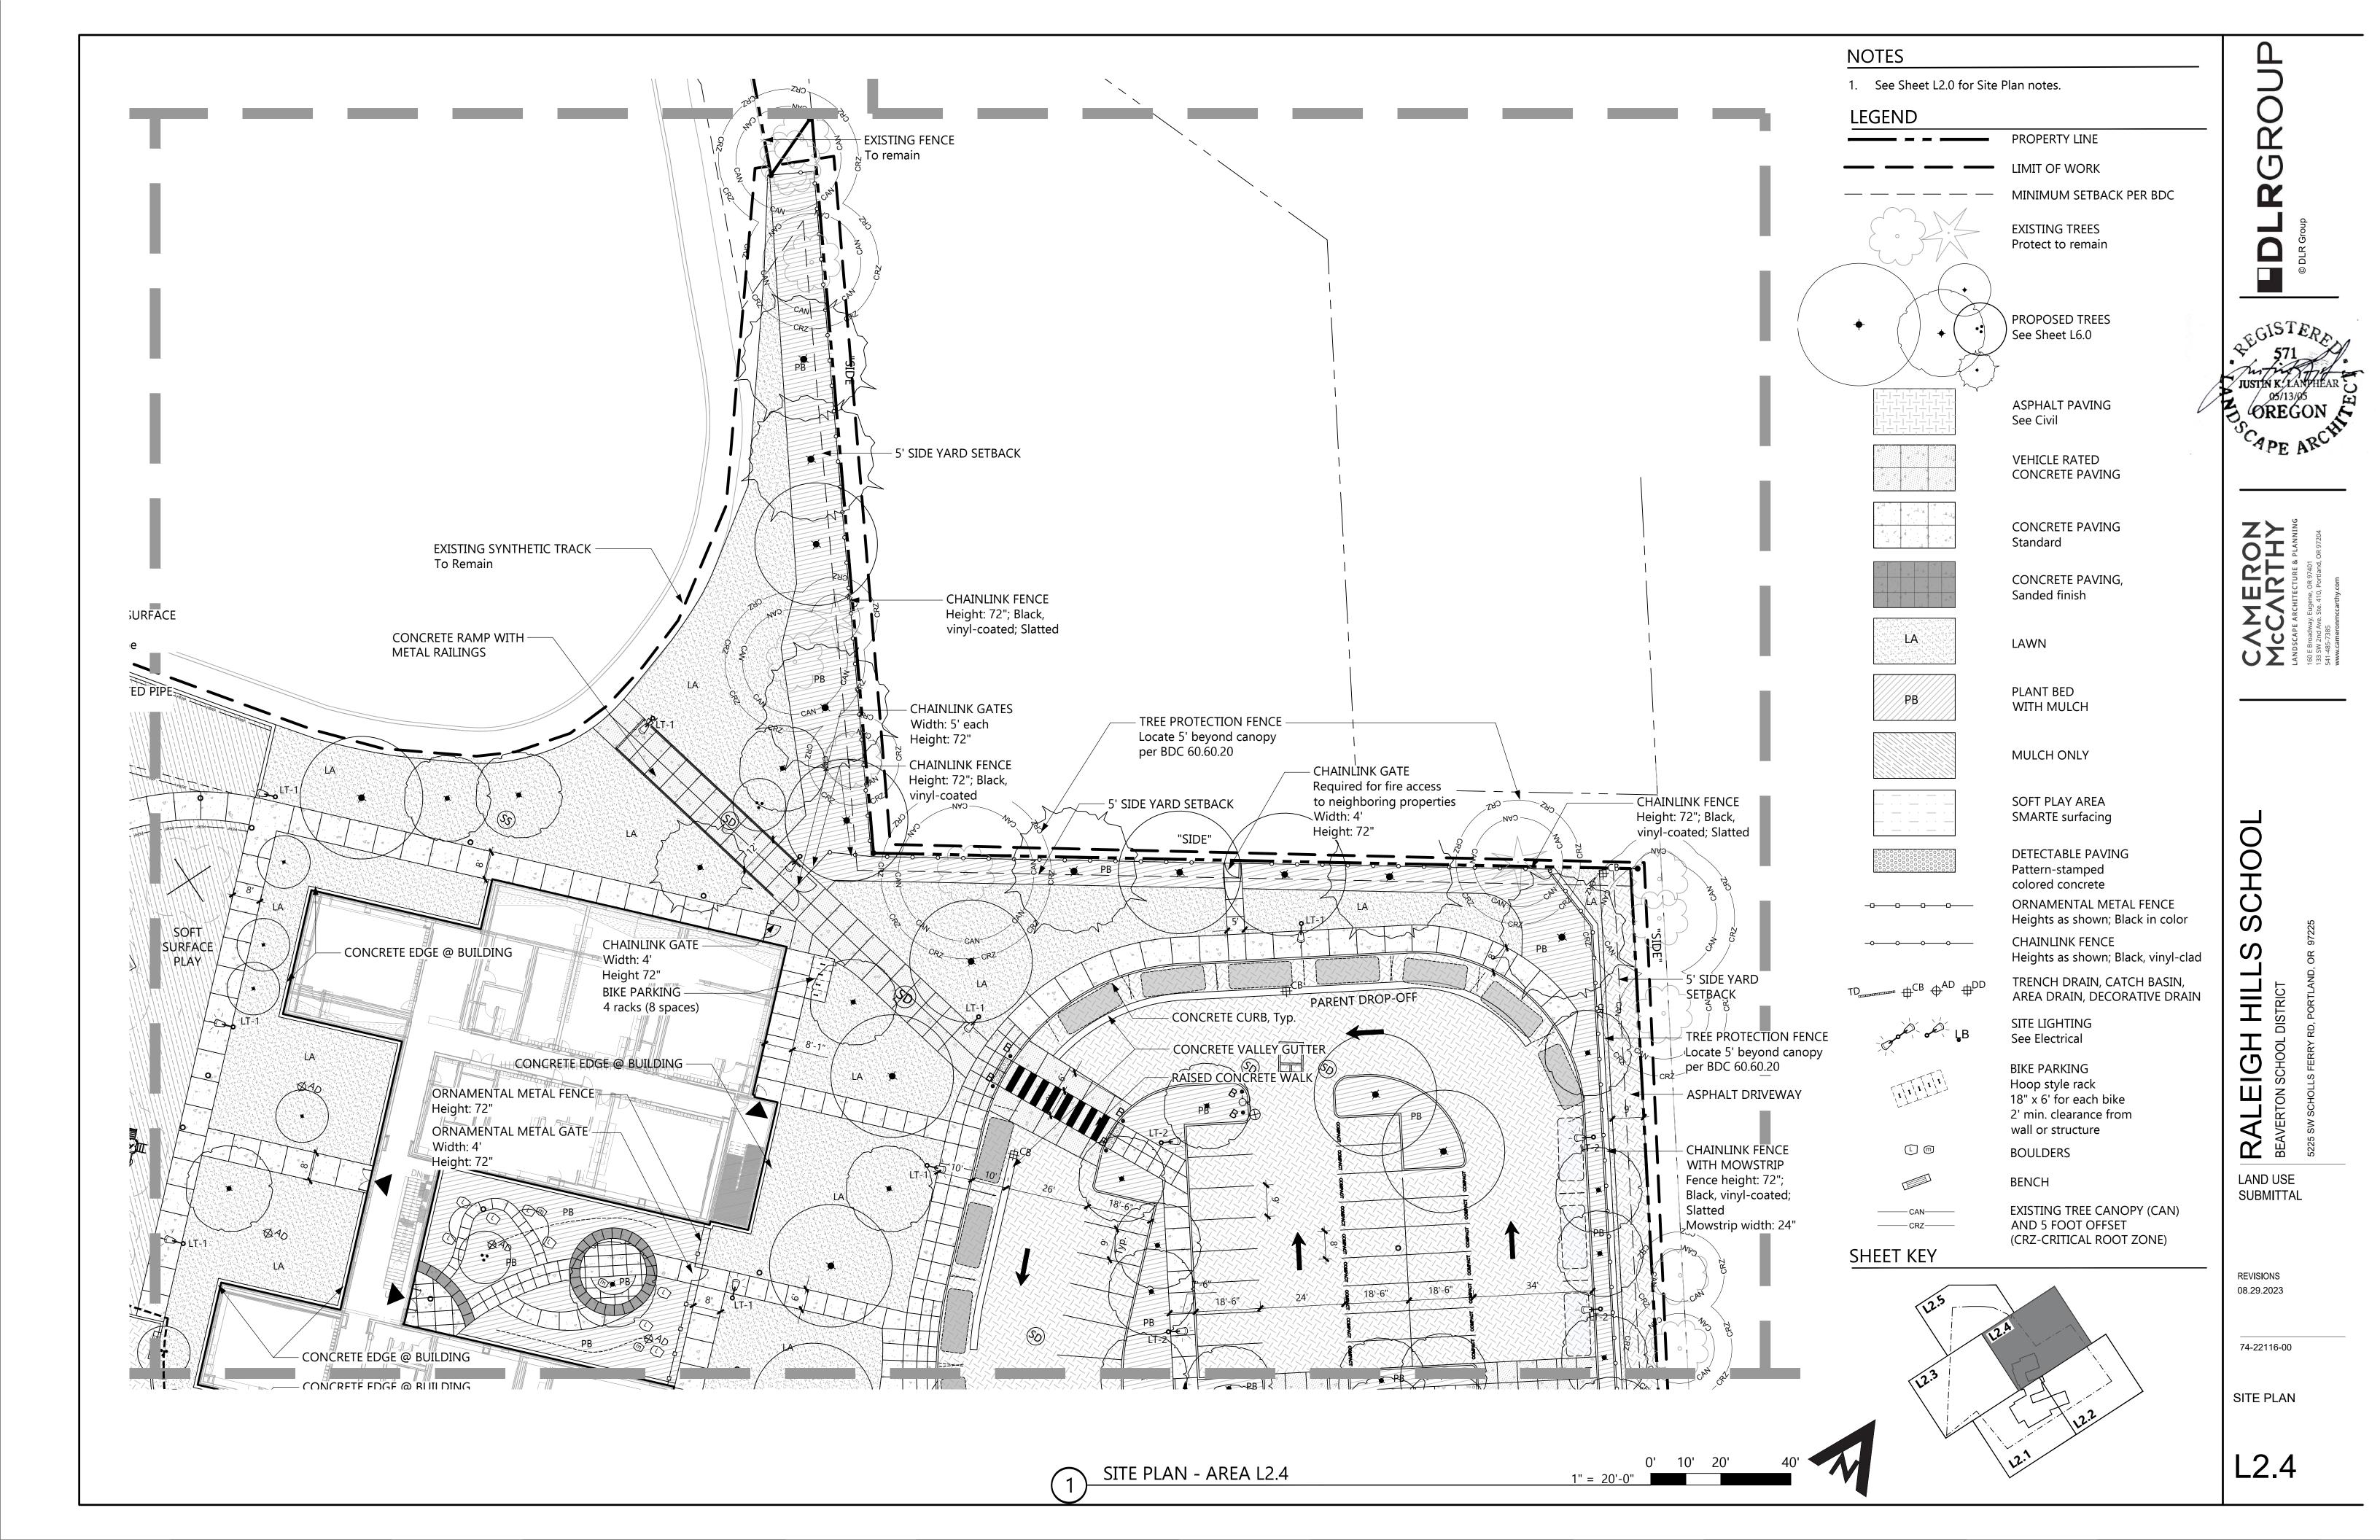

23

74-22116-00

EXISTING LANDSCAPE PROTECTION AND REMOVAL PLAN



- See Sheet L1.0 for Existing Landscape Protection and Removal Plan notes.
   North of limits of proposed work, tree protection fencing is not required.

OREGON CAPE ARCHI

S

S

(E) TREES To be removed See Sheet L1.0A for Existing Tree Inventory

PROPERTY LINE

LIMIT OF PROPOSED WORK

PROPERTY LINE DIMENSIONS

DEMO (E) BUILDING

Protect to remain See Sheet L1.0A for

Existing Tree Inventory

(E) LANDSCAPE AREA

(E) LANDSCAPE AREA Protect to Remain

23.19'

(E) TREE CANOPY AND 5-FT OFFSET (CRITICAL ROOT ZONE) Install Tree Protection Fence per BDC 60.60.20.

DENOTES EXISTING ELEMENT

SHEET KEY



LAND USE SUBMITTAL

> REVISIONS 08.29.2023

74-22116-00

**EXISTING** LANDSCAPE PROTECTION AND REMOVAL PLAN



SCAPE ARCHI

























PLRGROUF © DLR Group

JUSTIN K. LANDHEAR TO OS/13/05
OREGON TO OREGON

CARPERON

ACCARTHY

NDSCAPE ARCHITECTURE & PLANNING

E Broadway, Eugene, OR 97401

SW 2nd Ave. Ste. 410, Portland, OR 97204

ARG, 7385

RALEIGH HILLS SCHO
BEAVERTON SCHOOL DISTRICT

LAND USE SUBMITTAL

REVISIONS 08.29.2023

\_\_\_\_

74-22116-00

OVERALL LANDSCAPE PLAN

L6.0

## SCHEDULE OF EXISTING TREES TO BE PRESERVED

| E NUMBER                         | GENUS AND SPECIES                                                      | COMMON NAME                                      | CANOPY DIAMETER          | DBH                    | TYPE                            | ACTION                           | LOCATION             |
|----------------------------------|----------------------------------------------