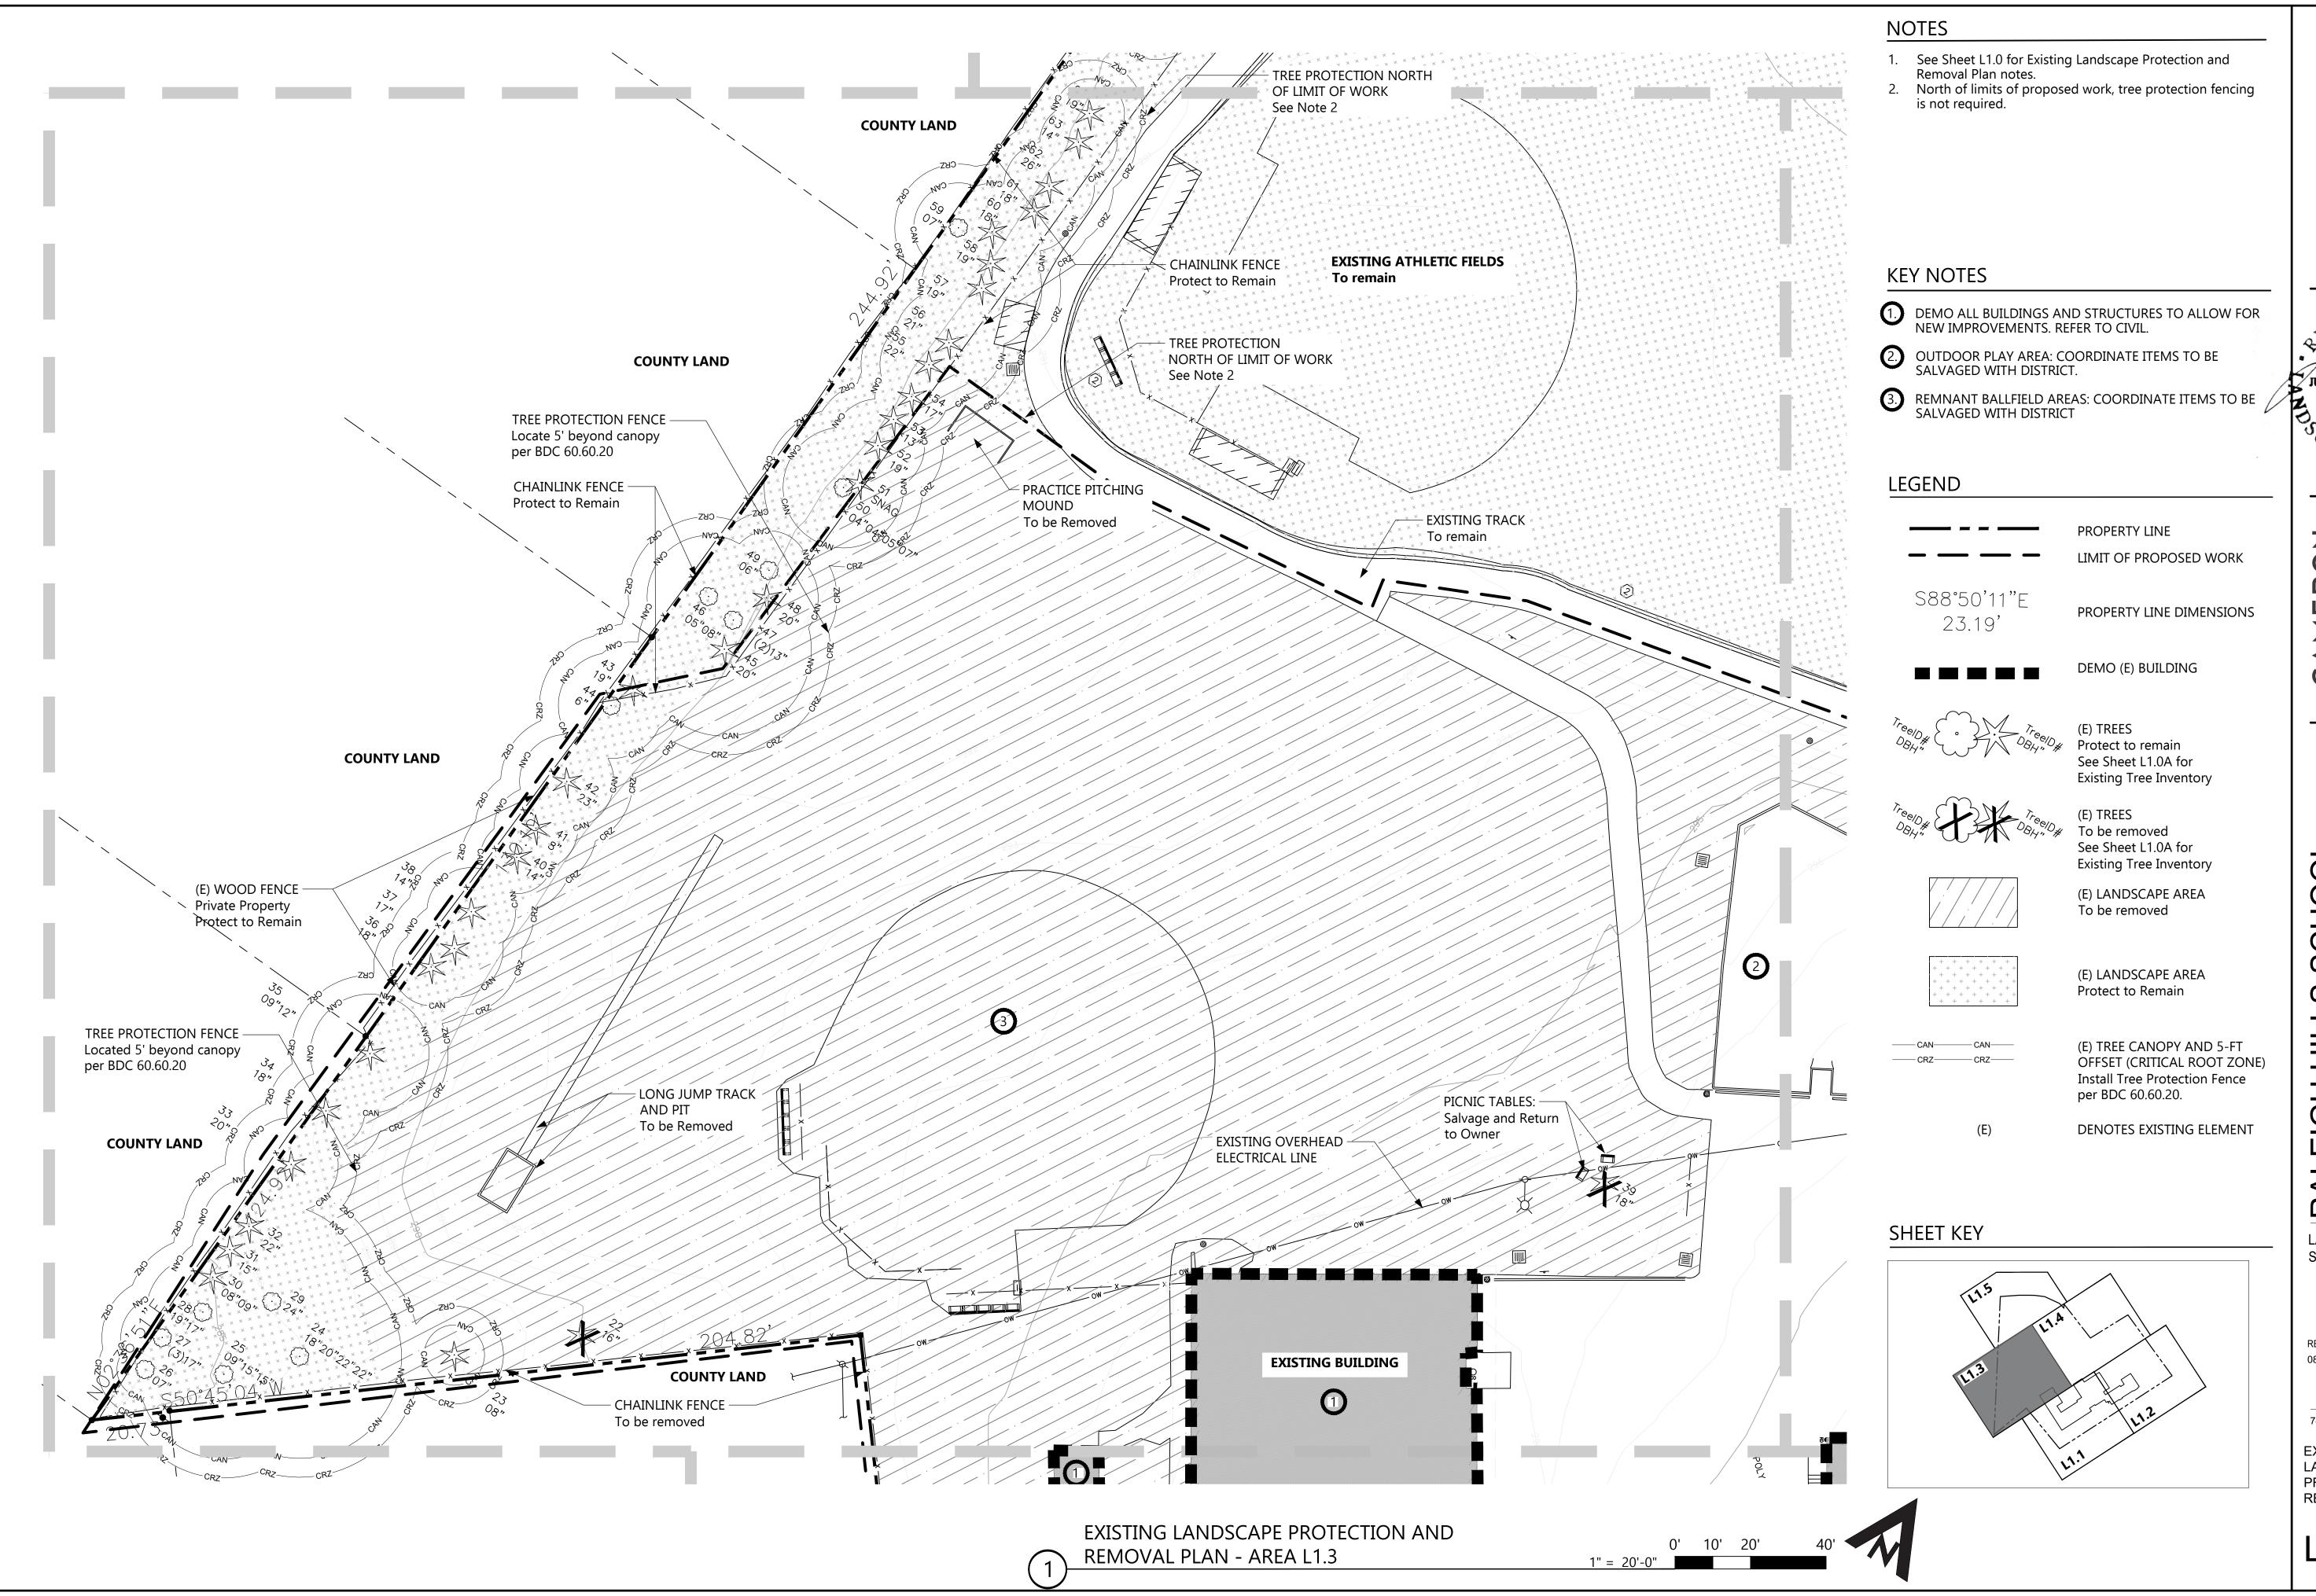

LAND USE SUBMITTAL

REVISIONS 08.29.2023

74-22116-00

EXISTING LANDSCAPE PROTECTION AND REMOVAL PLAN

- See Sheet L1.0 for Existing Landscape Protection and Removal Plan notes.
   North of limits of proposed work, tree protection fencing is not required.

OREGON CAPE ARCHI

S

S

(E) TREES To be removed See Sheet L1.0A for Existing Tree Inventory

PROPERTY LINE

LIMIT OF PROPOSED WORK

PROPERTY LINE DIMENSIONS

DEMO (E) BUILDING

Protect to remain See Sheet L1.0A for

Existing Tree Inventory

(E) LANDSCAPE AREA

(E) LANDSCAPE AREA Protect to Remain

23.19'

(E) TREE CANOPY AND 5-FT OFFSET (CRITICAL ROOT ZONE) Install Tree Protection Fence per BDC 60.60.20.

DENOTES EXISTING ELEMENT

SHEET KEY

LAND USE SUBMITTAL

> REVISIONS 08.29.2023

74-22116-00

**EXISTING** LANDSCAPE PROTECTION AND REMOVAL PLAN

SCAPE ARCHI

PLRGROUF © DLR Group