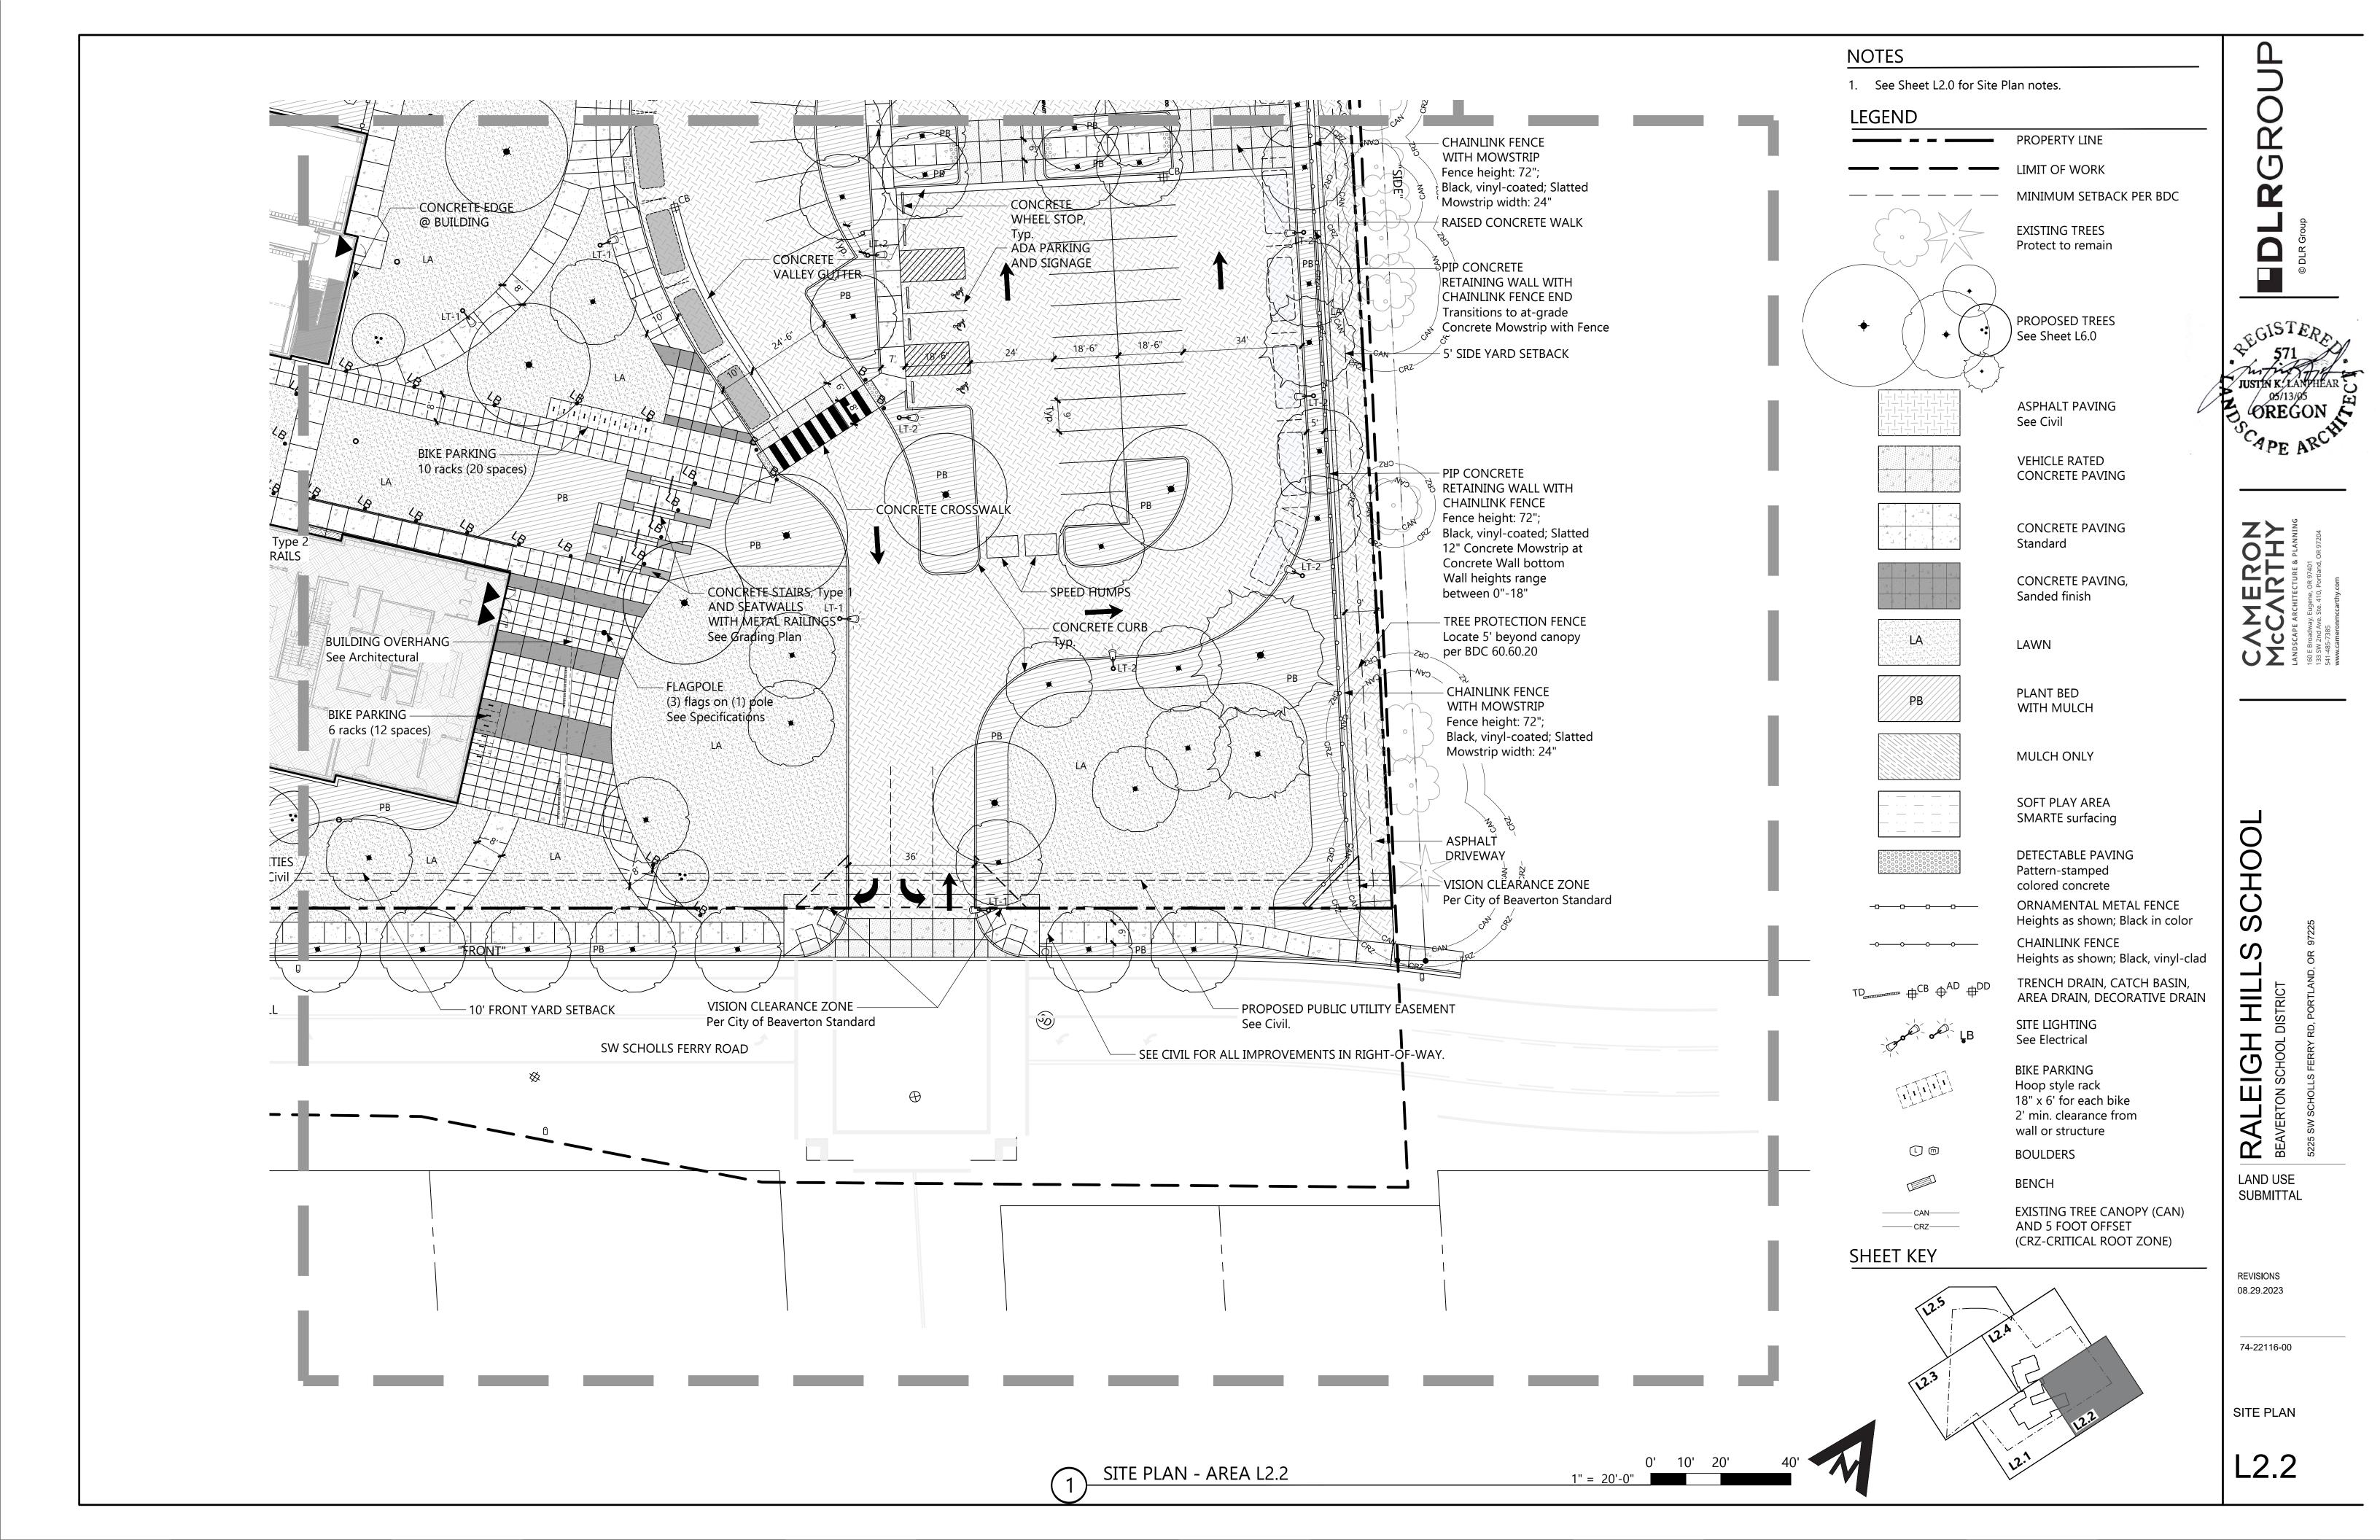

9.2023

74-22116-00

EXISTING LANDSCAPE PROTECTION AND REMOVAL PLAN



- See Sheet L1.0 for Existing Landscape Protection and Removal Plan notes.
   North of limits of proposed work, tree protection fencing is not required.

OREGON CAPE ARCHI

S

S

(E) TREES To be removed See Sheet L1.0A for Existing Tree Inventory

PROPERTY LINE

LIMIT OF PROPOSED WORK

PROPERTY LINE DIMENSIONS

DEMO (E) BUILDING

Protect to remain See Sheet L1.0A for

Existing Tree Inventory

(E) LANDSCAPE AREA

(E) LANDSCAPE AREA Protect to Remain

23.19'

(E) TREE CANOPY AND 5-FT OFFSET (CRITICAL ROOT ZONE) Install Tree Protection Fence per BDC 60.60.20.

DENOTES EXISTING ELEMENT

SHEET KEY



LAND USE SUBMITTAL

> REVISIONS 08.29.2023

74-22116-00

**EXISTING** LANDSCAPE PROTECTION AND REMOVAL PLAN



SCAPE ARCHI

























PLRGROUF © DLR Group

JUSTIN K. LANDHEAR TO OS/13/05
OREGON TO OREGON

CARPERON

ACCARTHY

NDSCAPE ARCHITECTURE & PLANNING

E Broadway, Eugene, OR 97401

SW 2nd Ave. Ste. 410, Portland, OR 97204

ARG, 7385

RALEIGH HILLS SCHO
BEAVERTON SCHOOL DISTRICT

LAND USE SUBMITTAL

REVISIONS 08.29.2023

\_\_\_\_

74-22116-00

OVERALL LANDSCAPE PLAN

L6.0

## SCHEDULE OF EXISTING TREES TO BE PRESERVED

| E NUMBER                         | GENUS AND SPECIES                                                      | COMMON NAME                                      | CANOPY DIAMETER          | DBH                    | TYPE                            | ACTION                           | LOCATION             |
|----------------------------------|------------------------------------------