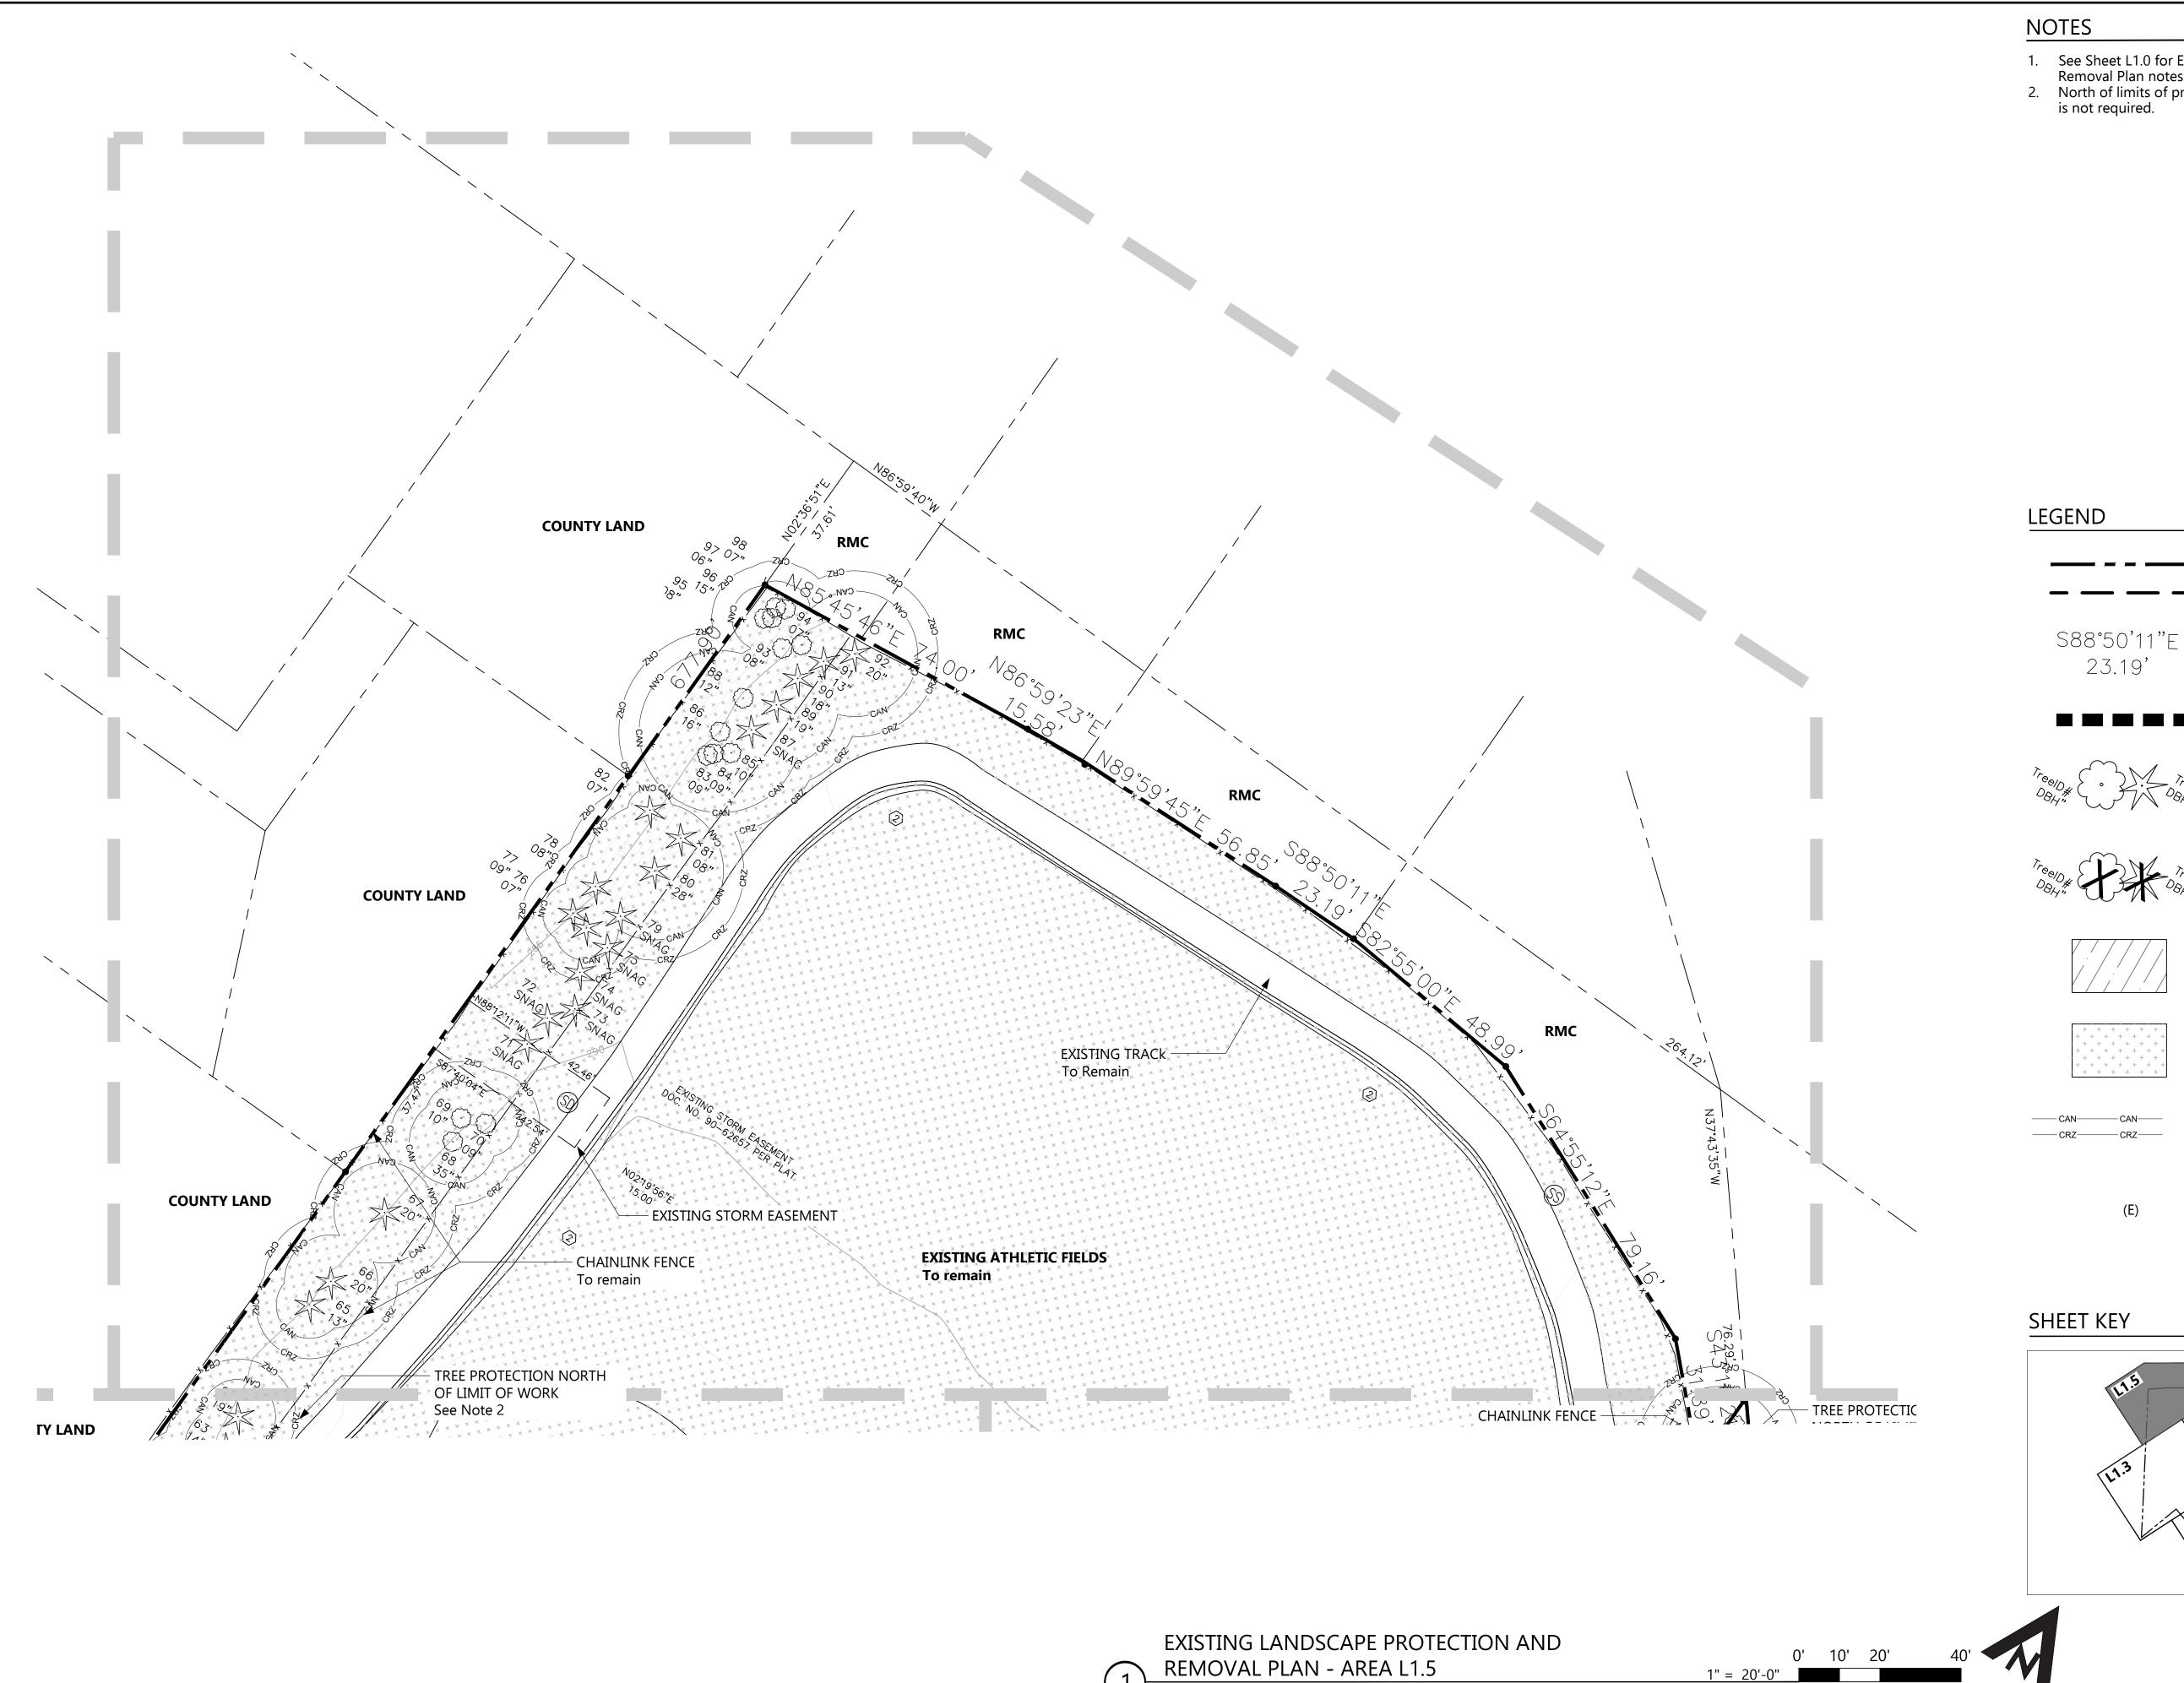

LAND USE SUBMITTAL

REVISIONS 08.29.2023

74-22116-00

EXISTING LANDSCAPE PROTECTION AND REMOVAL PLAN

- See Sheet L1.0 for Existing Landscape Protection and Removal Plan notes.
   North of limits of proposed work, tree protection fencing is not required.

OREGON CAPE ARCHI

S

S

(E) TREES To be removed See Sheet L1.0A for Existing Tree Inventory

PROPERTY LINE

LIMIT OF PROPOSED WORK

PROPERTY LINE DIMENSIONS

DEMO (E) BUILDING

Protect to remain See Sheet L1.0A for

Existing Tree Inventory

(E) LANDSCAPE AREA

(E) LANDSCAPE AREA Protect to Remain

23.19'

(E) TREE CANOPY AND 5-FT OFFSET (CRITICAL ROOT ZONE) Install Tree Protection Fence per BDC 60.60.20.

DENOTES EXISTING ELEMENT

SHEET KEY

LAND USE SUBMITTAL

> REVISIONS 08.29.2023

74-22116-00

**EXISTING** LANDSCAPE PROTECTION AND REMOVAL PLAN

SCAPE ARCHI

PLRGROUF © DLR Group