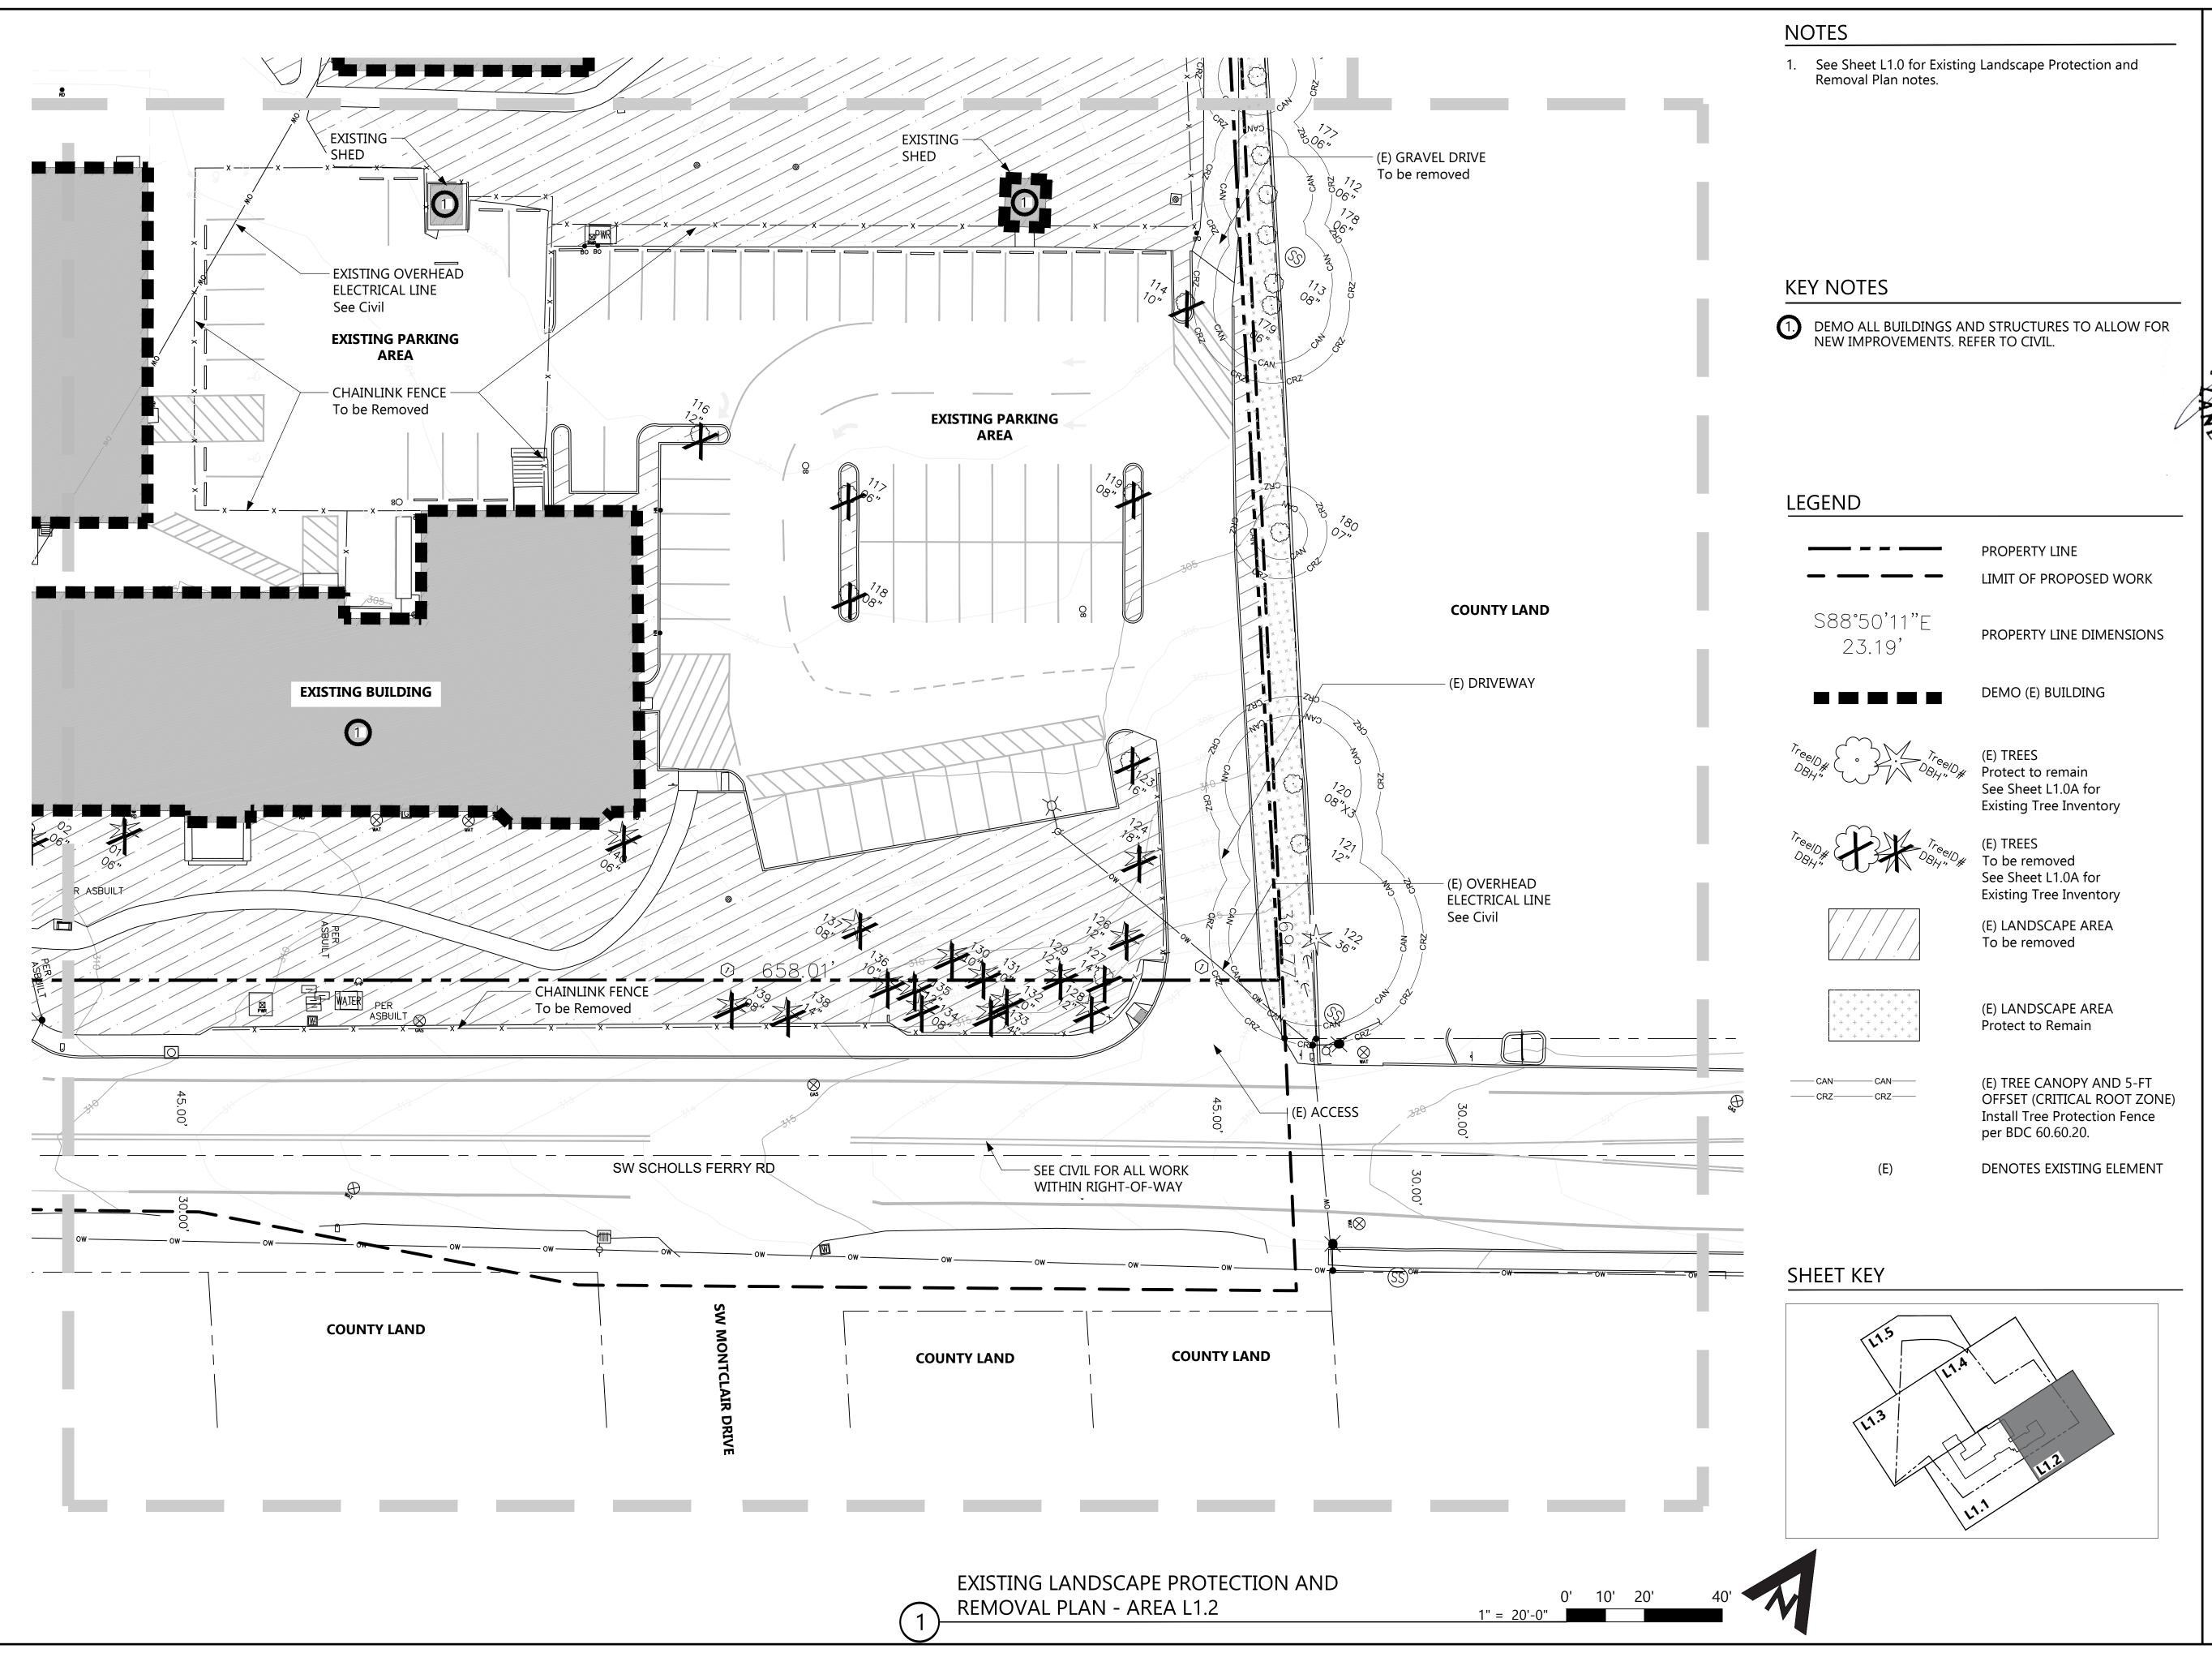

LAND USE SUBMITTAL

REVISIONS 08.29.2023

74-22116-00

EXISTING LANDSCAPE PROTECTION AND REMOVAL PLAN

DLRGROUF

571

JUSTIN K. LANDHEAR

OS/13/05

OREGON

OREGN

CARTHY

1cCARTHY

I E Broadway, Eugene, OR 97401

SW 2nd Ave. Ste. 410, Portland, OR 97204

485-7385

ALEIGH HILLS SCHOO

LAND USE SUBMITTAL

REVISIONS 08.29.2023

74-22116-00

EXISTING LANDSCAPE PROTECTION AND REMOVAL PLAN

- See Sheet L1.0 for Existing Landscape Protection and Removal Plan notes.
   North of limits of proposed work, tree protection fencing is not required.