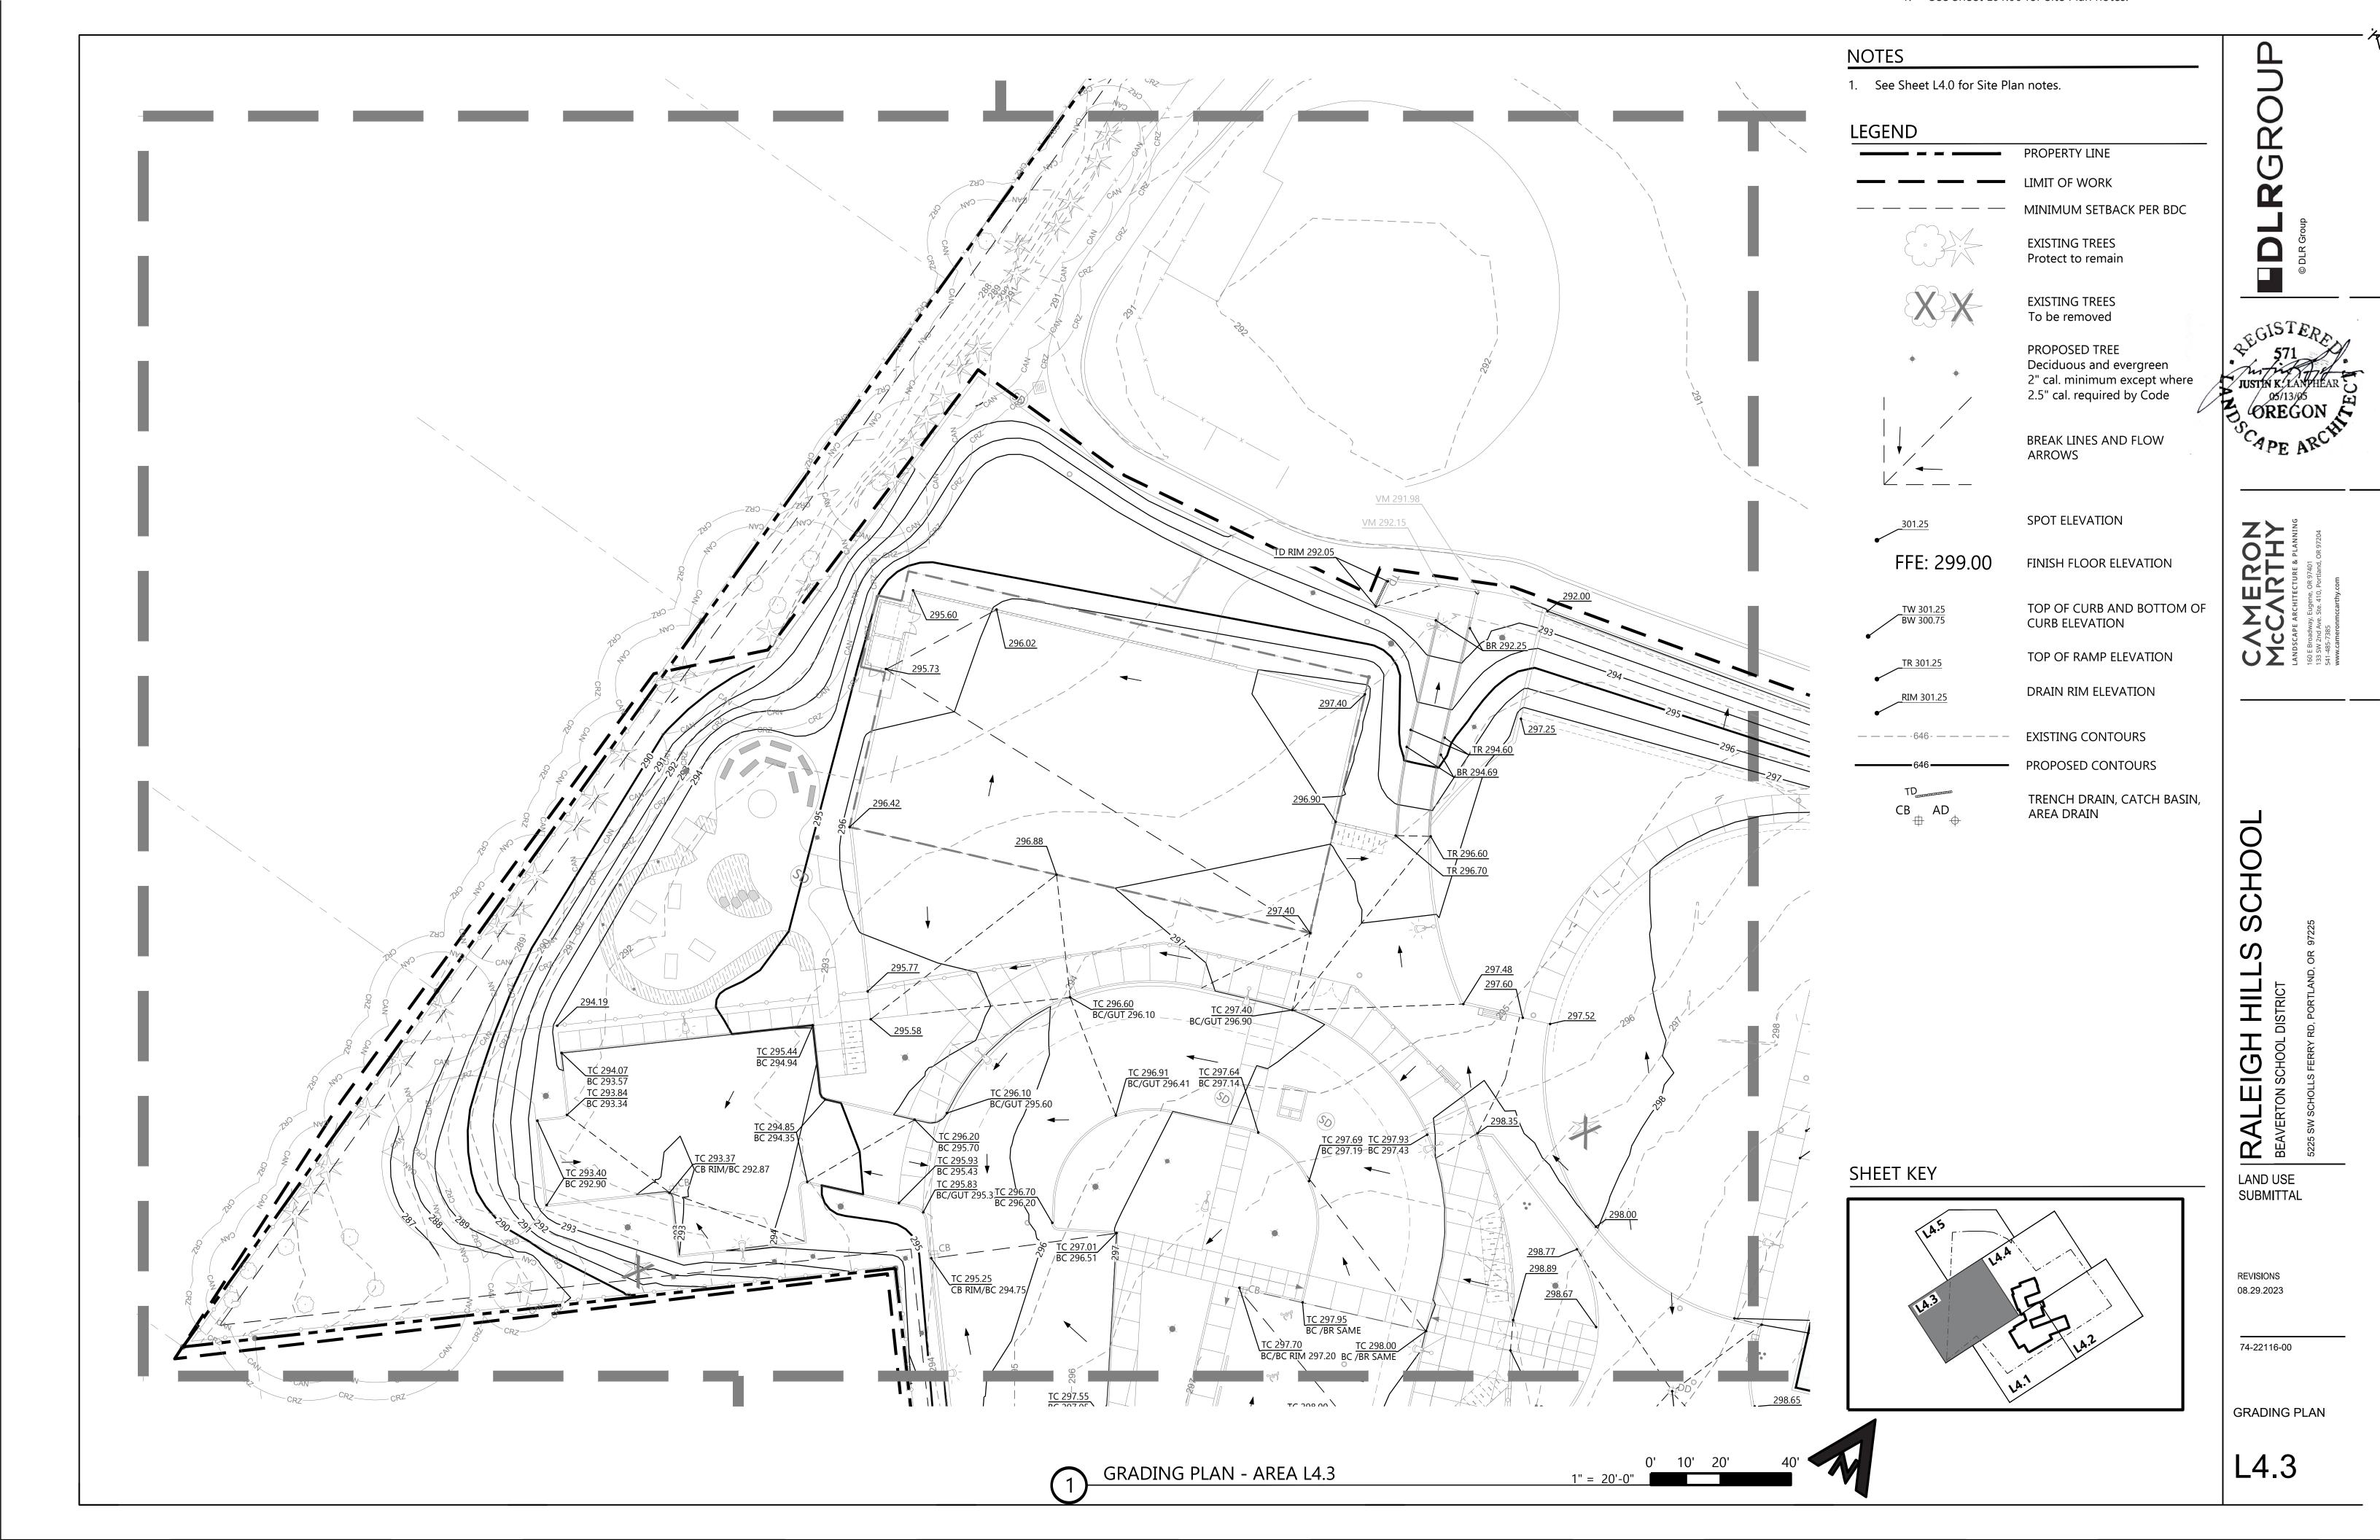

LAND USE SUBMITTAL

REVISIONS 08.29.2023

74-22116-00

EXISTING LANDSCAPE PROTECTION AND REMOVAL PLAN

- See Sheet L1.0 for Existing Landscape Protection and Removal Plan notes.
   North of limits of proposed work, tree protection fencing is not required.

OREGON CAPE ARCHI

S

S

(E) TREES To be removed See Sheet L1.0A for Existing Tree Inventory

PROPERTY LINE

LIMIT OF PROPOSED WORK

PROPERTY LINE DIMENSIONS

DEMO (E) BUILDING

Protect to remain See Sheet L1.0A for

Existing Tree Inventory

(E) LANDSCAPE AREA

(E) LANDSCAPE AREA Protect to Remain

23.19'

(E) TREE CANOPY AND 5-FT OFFSET (CRITICAL ROOT ZONE) Install Tree Protection Fence per BDC 60.60.20.

DENOTES EXISTING ELEMENT

SHEET KEY

LAND USE SUBMITTAL

> REVISIONS 08.29.2023

74-22116-00

**EXISTING** LANDSCAPE PROTECTION AND REMOVAL PLAN

SCAPE ARCHI

PLRGROUF © DLR Group