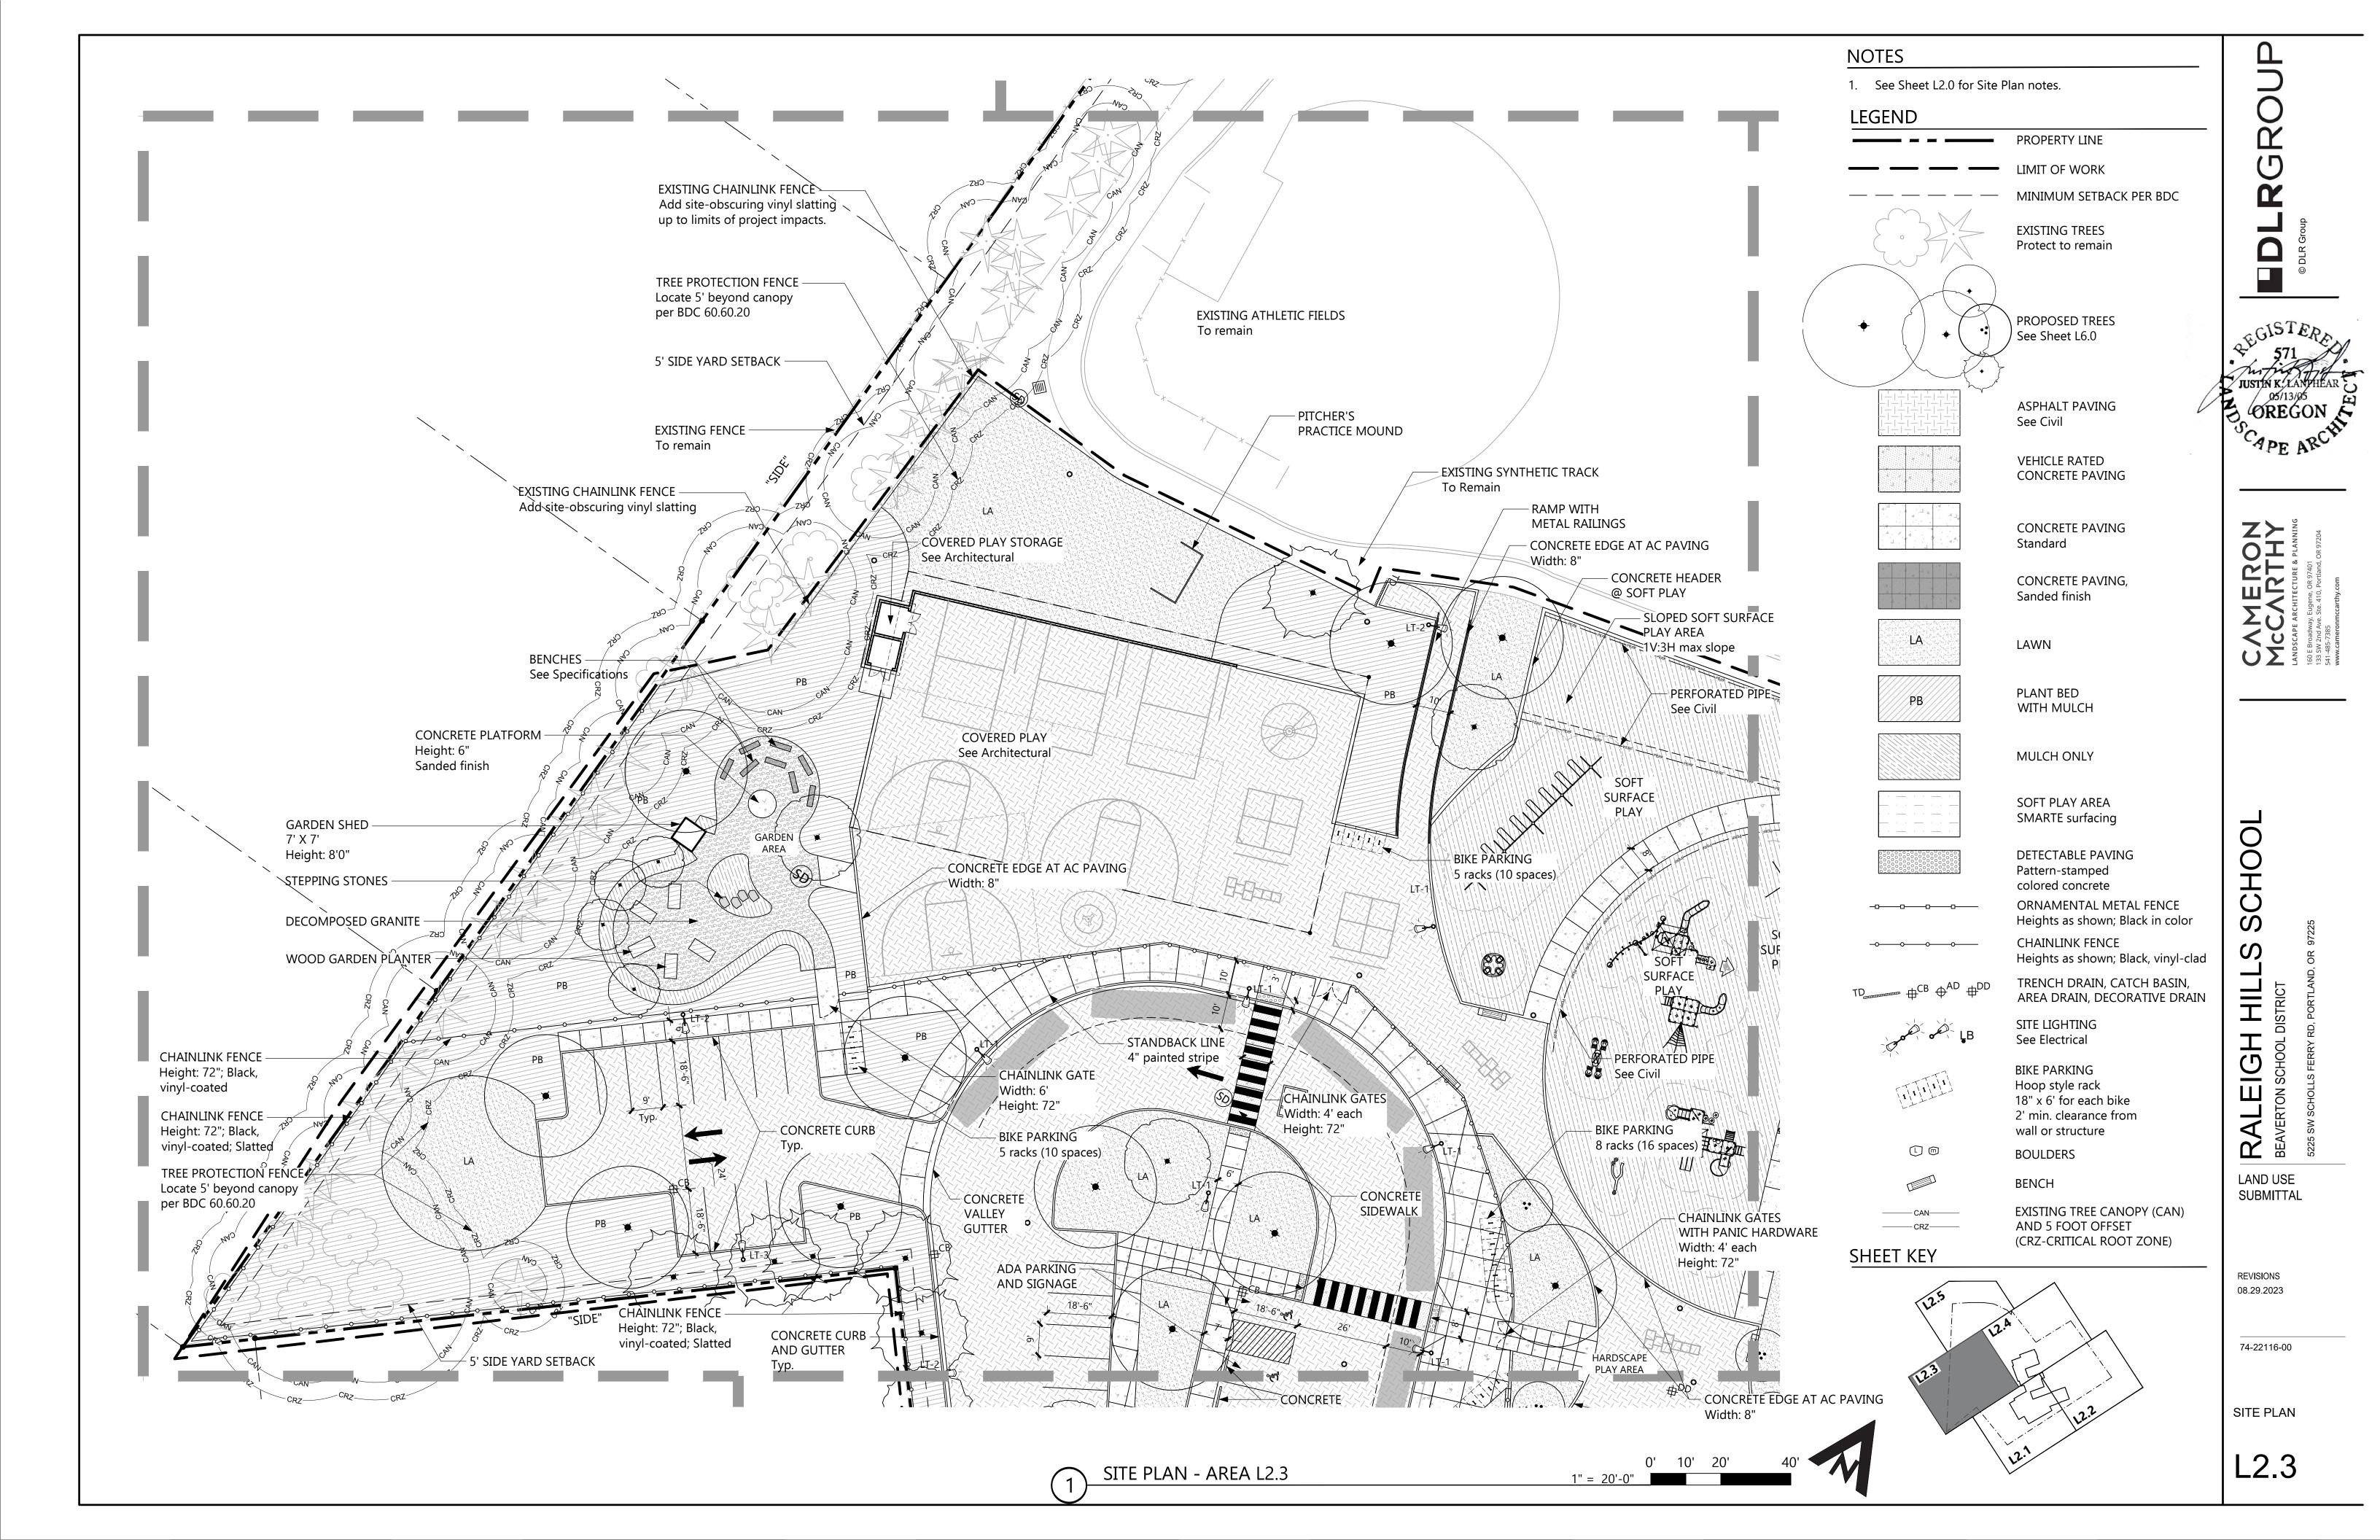

2023

74-22116-00

EXISTING LANDSCAPE PROTECTION AND REMOVAL PLAN



- See Sheet L1.0 for Existing Landscape Protection and Removal Plan notes.
   North of limits of proposed work, tree protection fencing is not required.

OREGON CAPE ARCHI

S

S

(E) TREES To be removed See Sheet L1.0A for Existing Tree Inventory

PROPERTY LINE

LIMIT OF PROPOSED WORK

PROPERTY LINE DIMENSIONS

DEMO (E) BUILDING

Protect to remain See Sheet L1.0A for

Existing Tree Inventory

(E) LANDSCAPE AREA

(E) LANDSCAPE AREA Protect to Remain

23.19'

(E) TREE CANOPY AND 5-FT OFFSET (CRITICAL ROOT ZONE) Install Tree Protection Fence per BDC 60.60.20.

DENOTES EXISTING ELEMENT

SHEET KEY



LAND USE SUBMITTAL

> REVISIONS 08.29.2023

74-22116-00

**EXISTING** LANDSCAPE PROTECTION AND REMOVAL PLAN



SCAPE ARCHI

























PLRGROUF © DLR Group

JUSTIN K. LANDHEAR TO OS/13/05
OREGON TO OREGON

CARPERON

ACCARTHY

NDSCAPE ARCHITECTURE & PLANNING

E Broadway, Eugene, OR 97401

SW 2nd Ave. Ste. 410, Portland, OR 97204

ARG, 7385

RALEIGH HILLS SCHO
BEAVERTON SCHOOL DISTRICT

LAND USE SUBMITTAL

REVISIONS 08.29.2023

\_\_\_\_

74-22116-00

OVERALL LANDSCAPE PLAN

L6.0

## SCHEDULE OF EXISTING TREES TO BE PRESERVED

| E NUMBER                         | GENUS AND SPECIES                                                      | COMMON NAME                                      | CANOPY DIAMETER          | DBH                    | TYPE                            | ACTION                           | LOCATION             |
|----------------------------------|--------------------------------------------