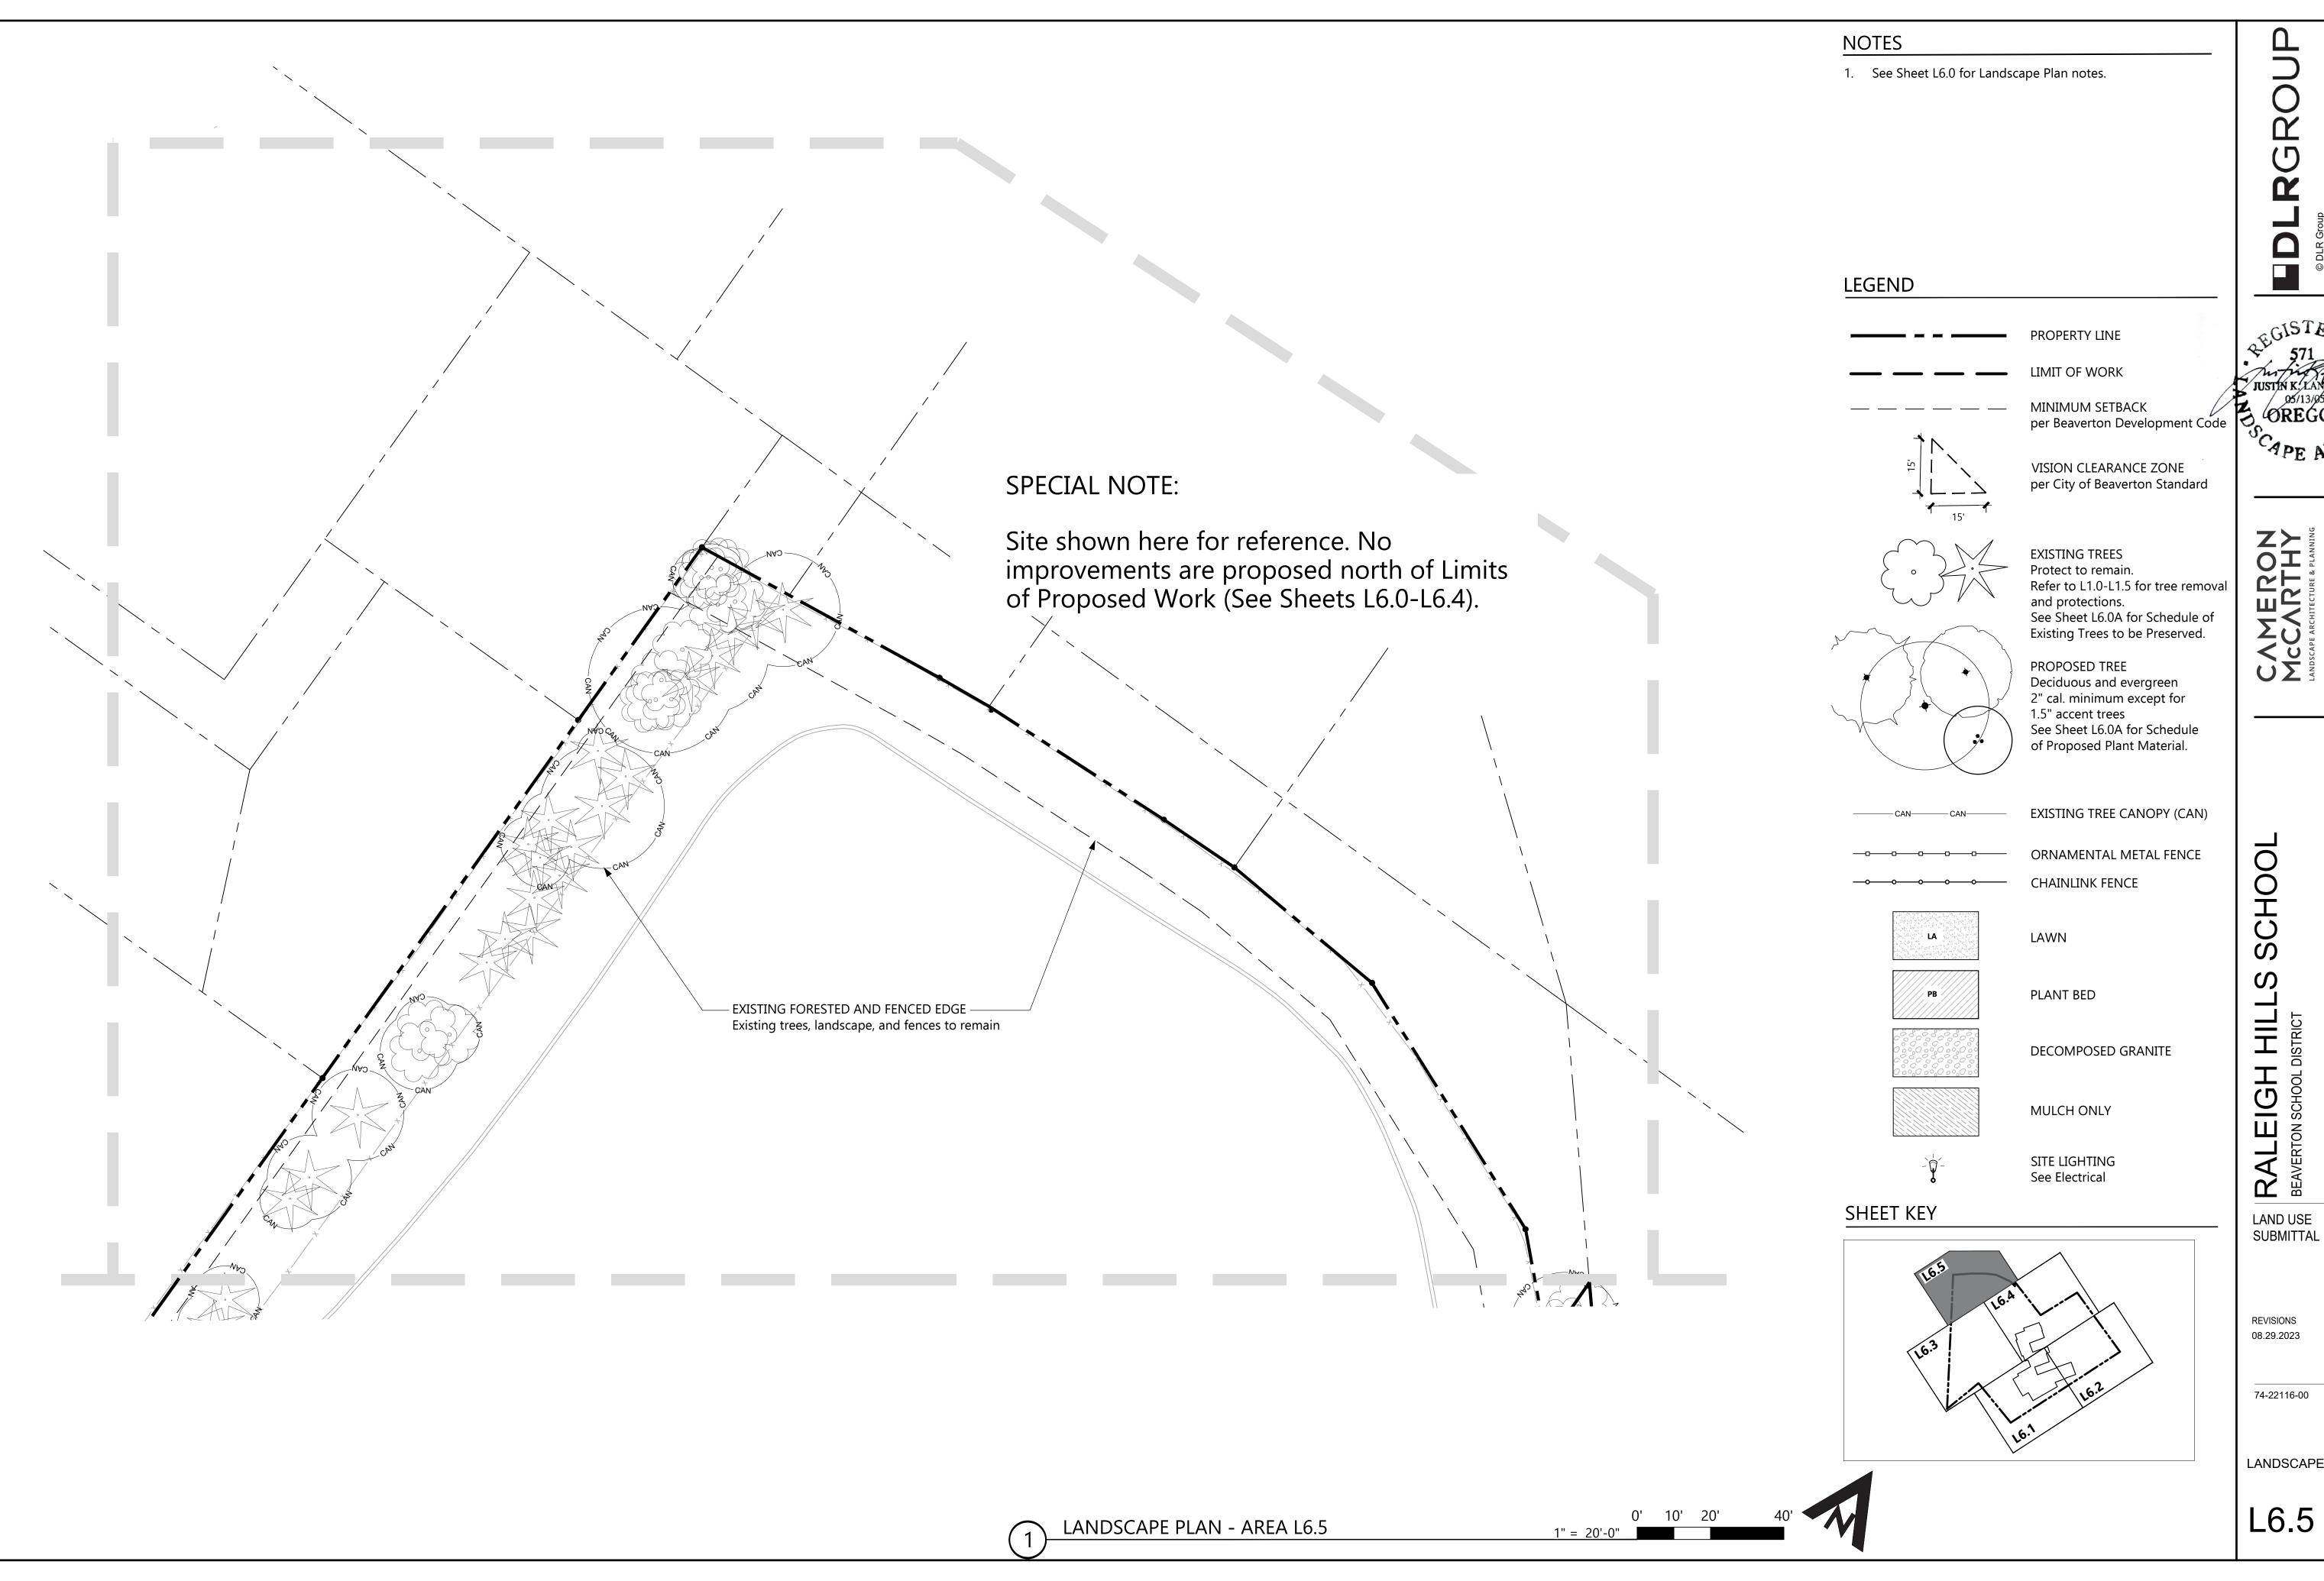

LAND USE SUBMITTAL

REVISIONS 08.29.2023

74-22116-00

EXISTING LANDSCAPE PROTECTION AND REMOVAL PLAN

- See Sheet L1.0 for Existing Landscape Protection and Removal Plan notes.
   North of limits of proposed work, tree protection fencing is not required.

OREGON CAPE ARCHI

S

S

(E) TREES To be removed See Sheet L1.0A for Existing Tree Inventory

PROPERTY LINE

LIMIT OF PROPOSED WORK

PROPERTY LINE DIMENSIONS

DEMO (E) BUILDING

Protect to remain See Sheet L1.0A for

Existing Tree Inventory

(E) LANDSCAPE AREA

(E) LANDSCAPE AREA Protect to Remain

23.19'

(E) TREE CANOPY AND 5-FT OFFSET (CRITICAL ROOT ZONE) Install Tree Protection Fence per BDC 60.60.20.

DENOTES EXISTING ELEMENT

SHEET KEY

LAND USE SUBMITTAL

> REVISIONS 08.29.2023

74-22116-00

**EXISTING** LANDSCAPE PROTECTION AND REMOVAL PLAN

SCAPE ARCHI

PLRGROUF © DLR Group