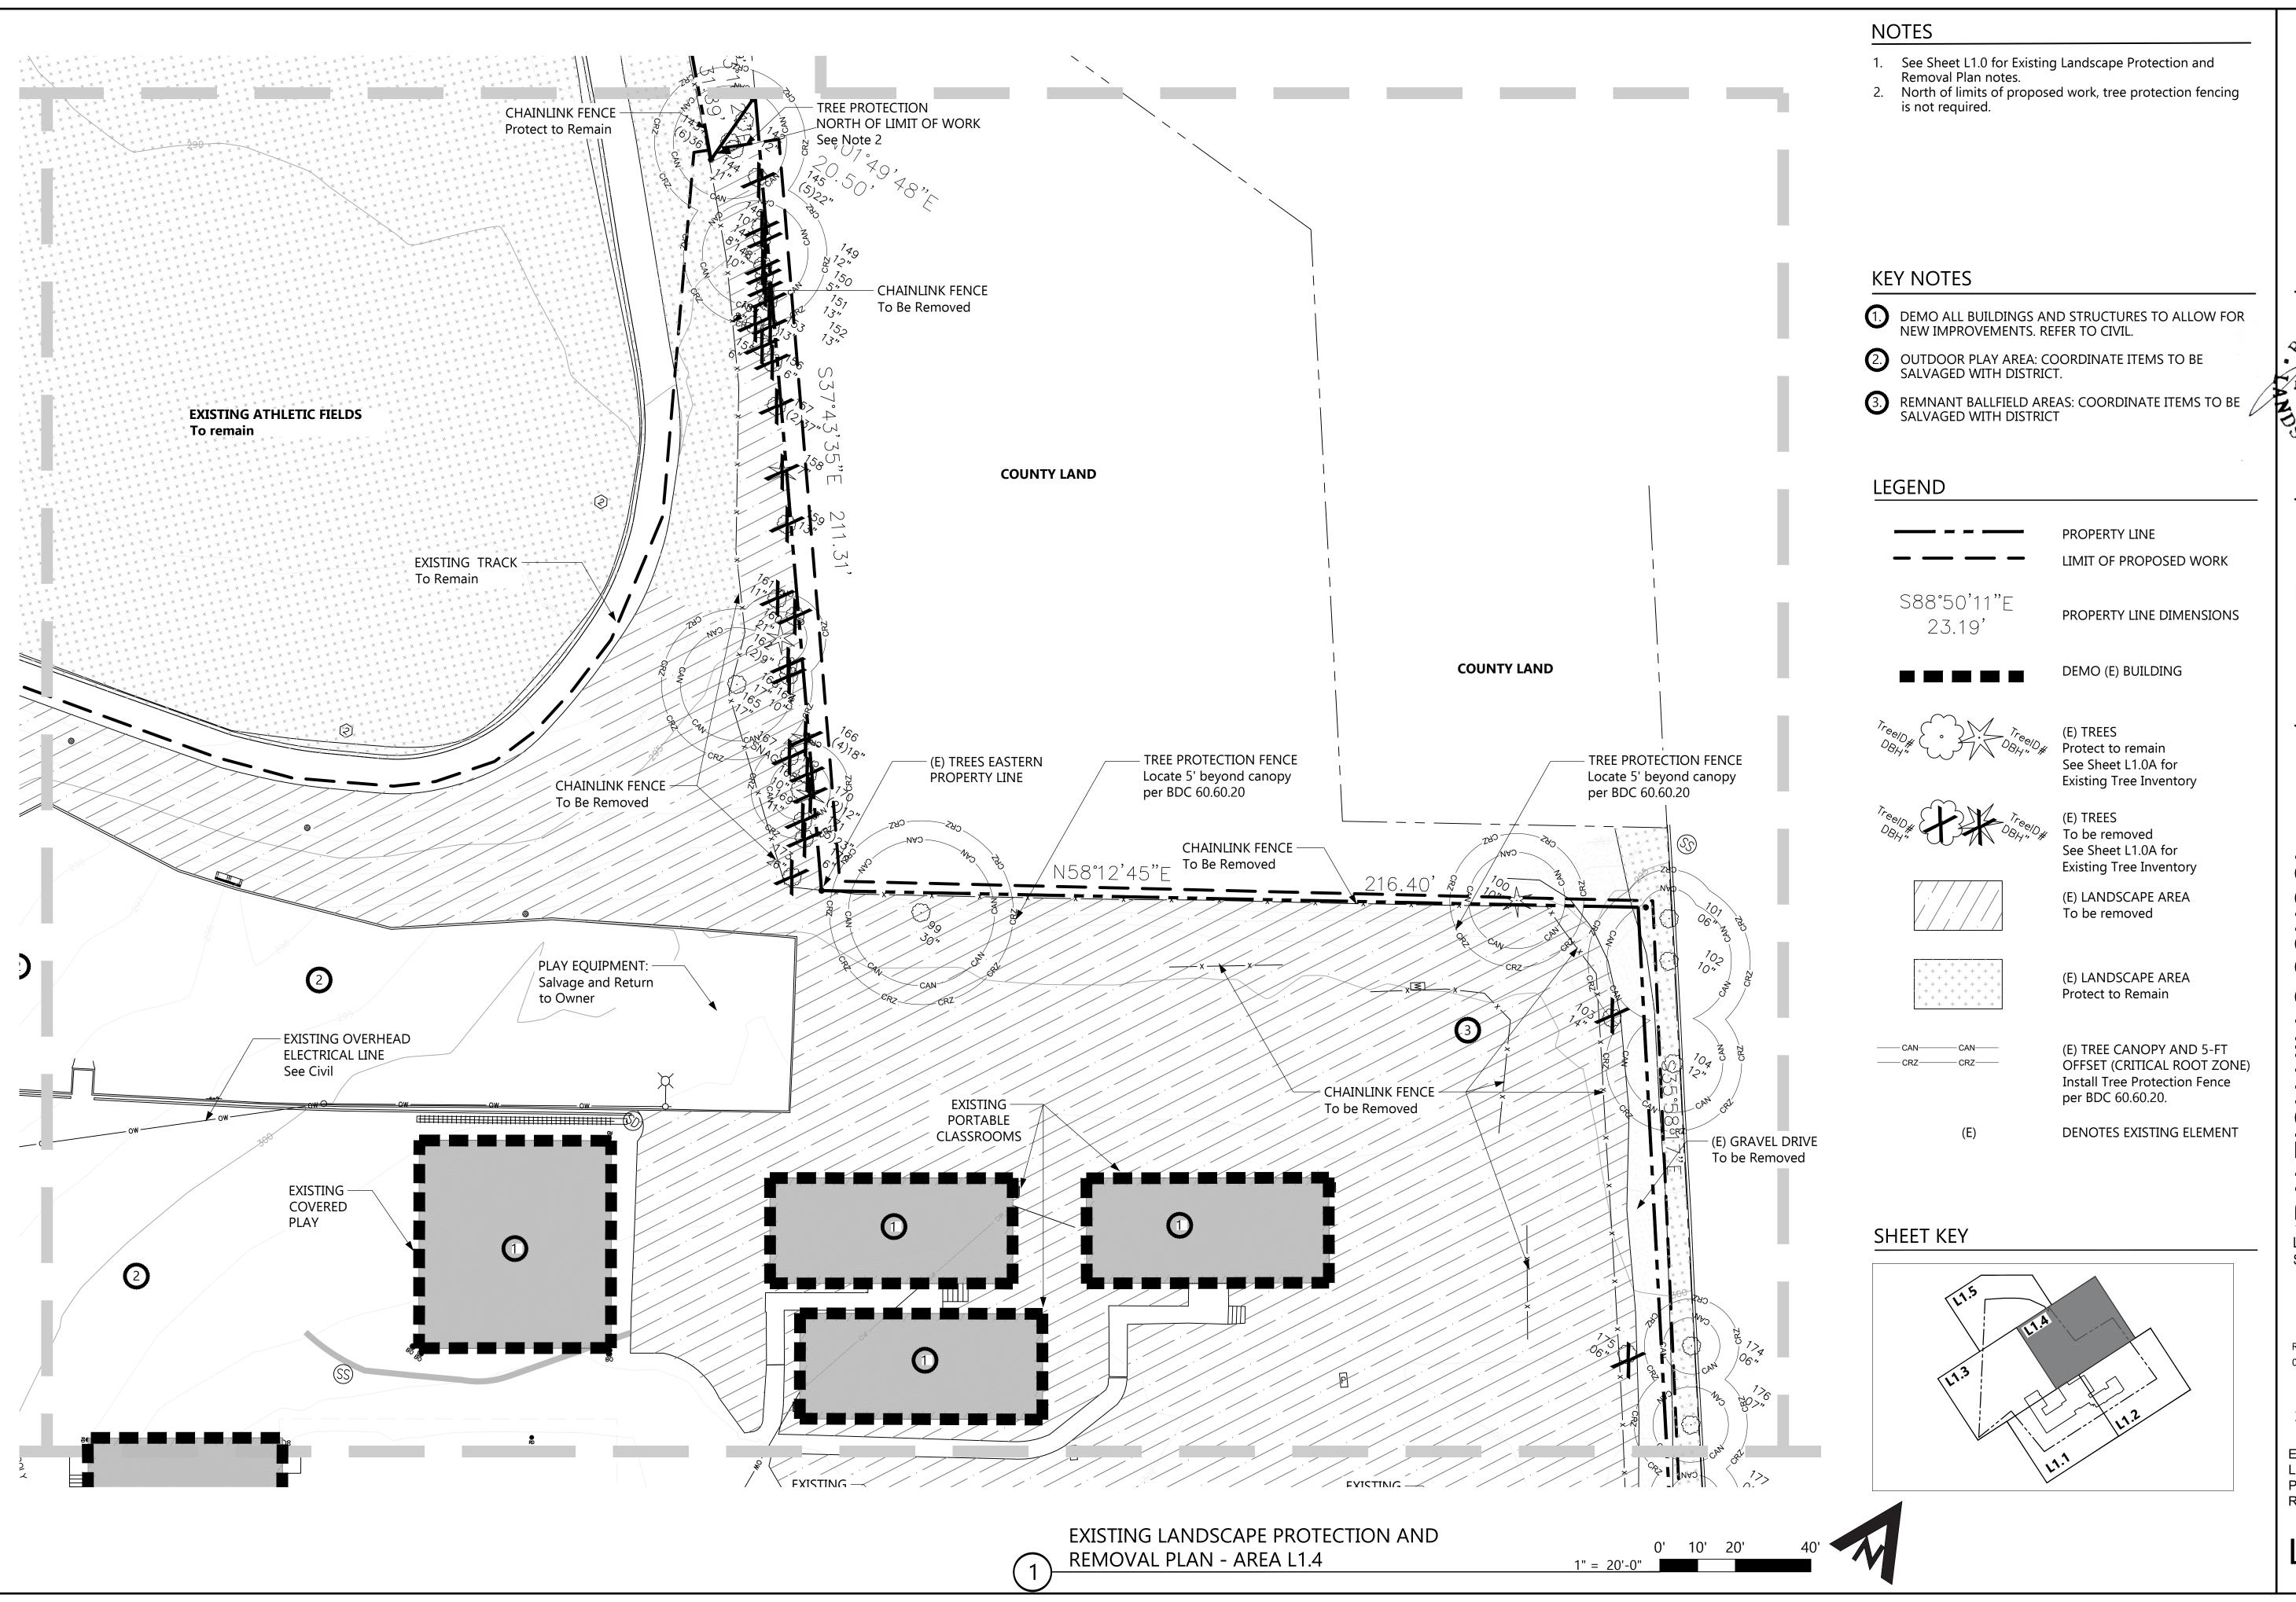

LAND USE SUBMITTAL

REVISIONS 08.29.2023

74-22116-00

EXISTING LANDSCAPE PROTECTION AND REMOVAL PLAN

- See Sheet L1.0 for Existing Landscape Protection and Removal Plan notes.
   North of limits of proposed work, tree protection fencing is not required.

OREGON CAPE ARCHI

S

S

(E) TREES To be removed See Sheet L1.0A for Existing Tree Inventory

PROPERTY LINE

LIMIT OF PROPOSED WORK

PROPERTY LINE DIMENSIONS

DEMO (E) BUILDING

Protect to remain See Sheet L1.0A for

Existing Tree Inventory

(E) LANDSCAPE AREA

(E) LANDSCAPE AREA Protect to Remain

23.19'

(E) TREE CANOPY AND 5-FT OFFSET (CRITICAL ROOT ZONE) Install Tree Protection Fence per BDC 60.60.20.

DENOTES EXISTING ELEMENT

SHEET KEY

LAND USE SUBMITTAL

> REVISIONS 08.29.2023

74-22116-00

**EXISTING** LANDSCAPE PROTECTION AND REMOVAL PLAN

SCAPE ARCHI

PLRGROUF © DLR Group