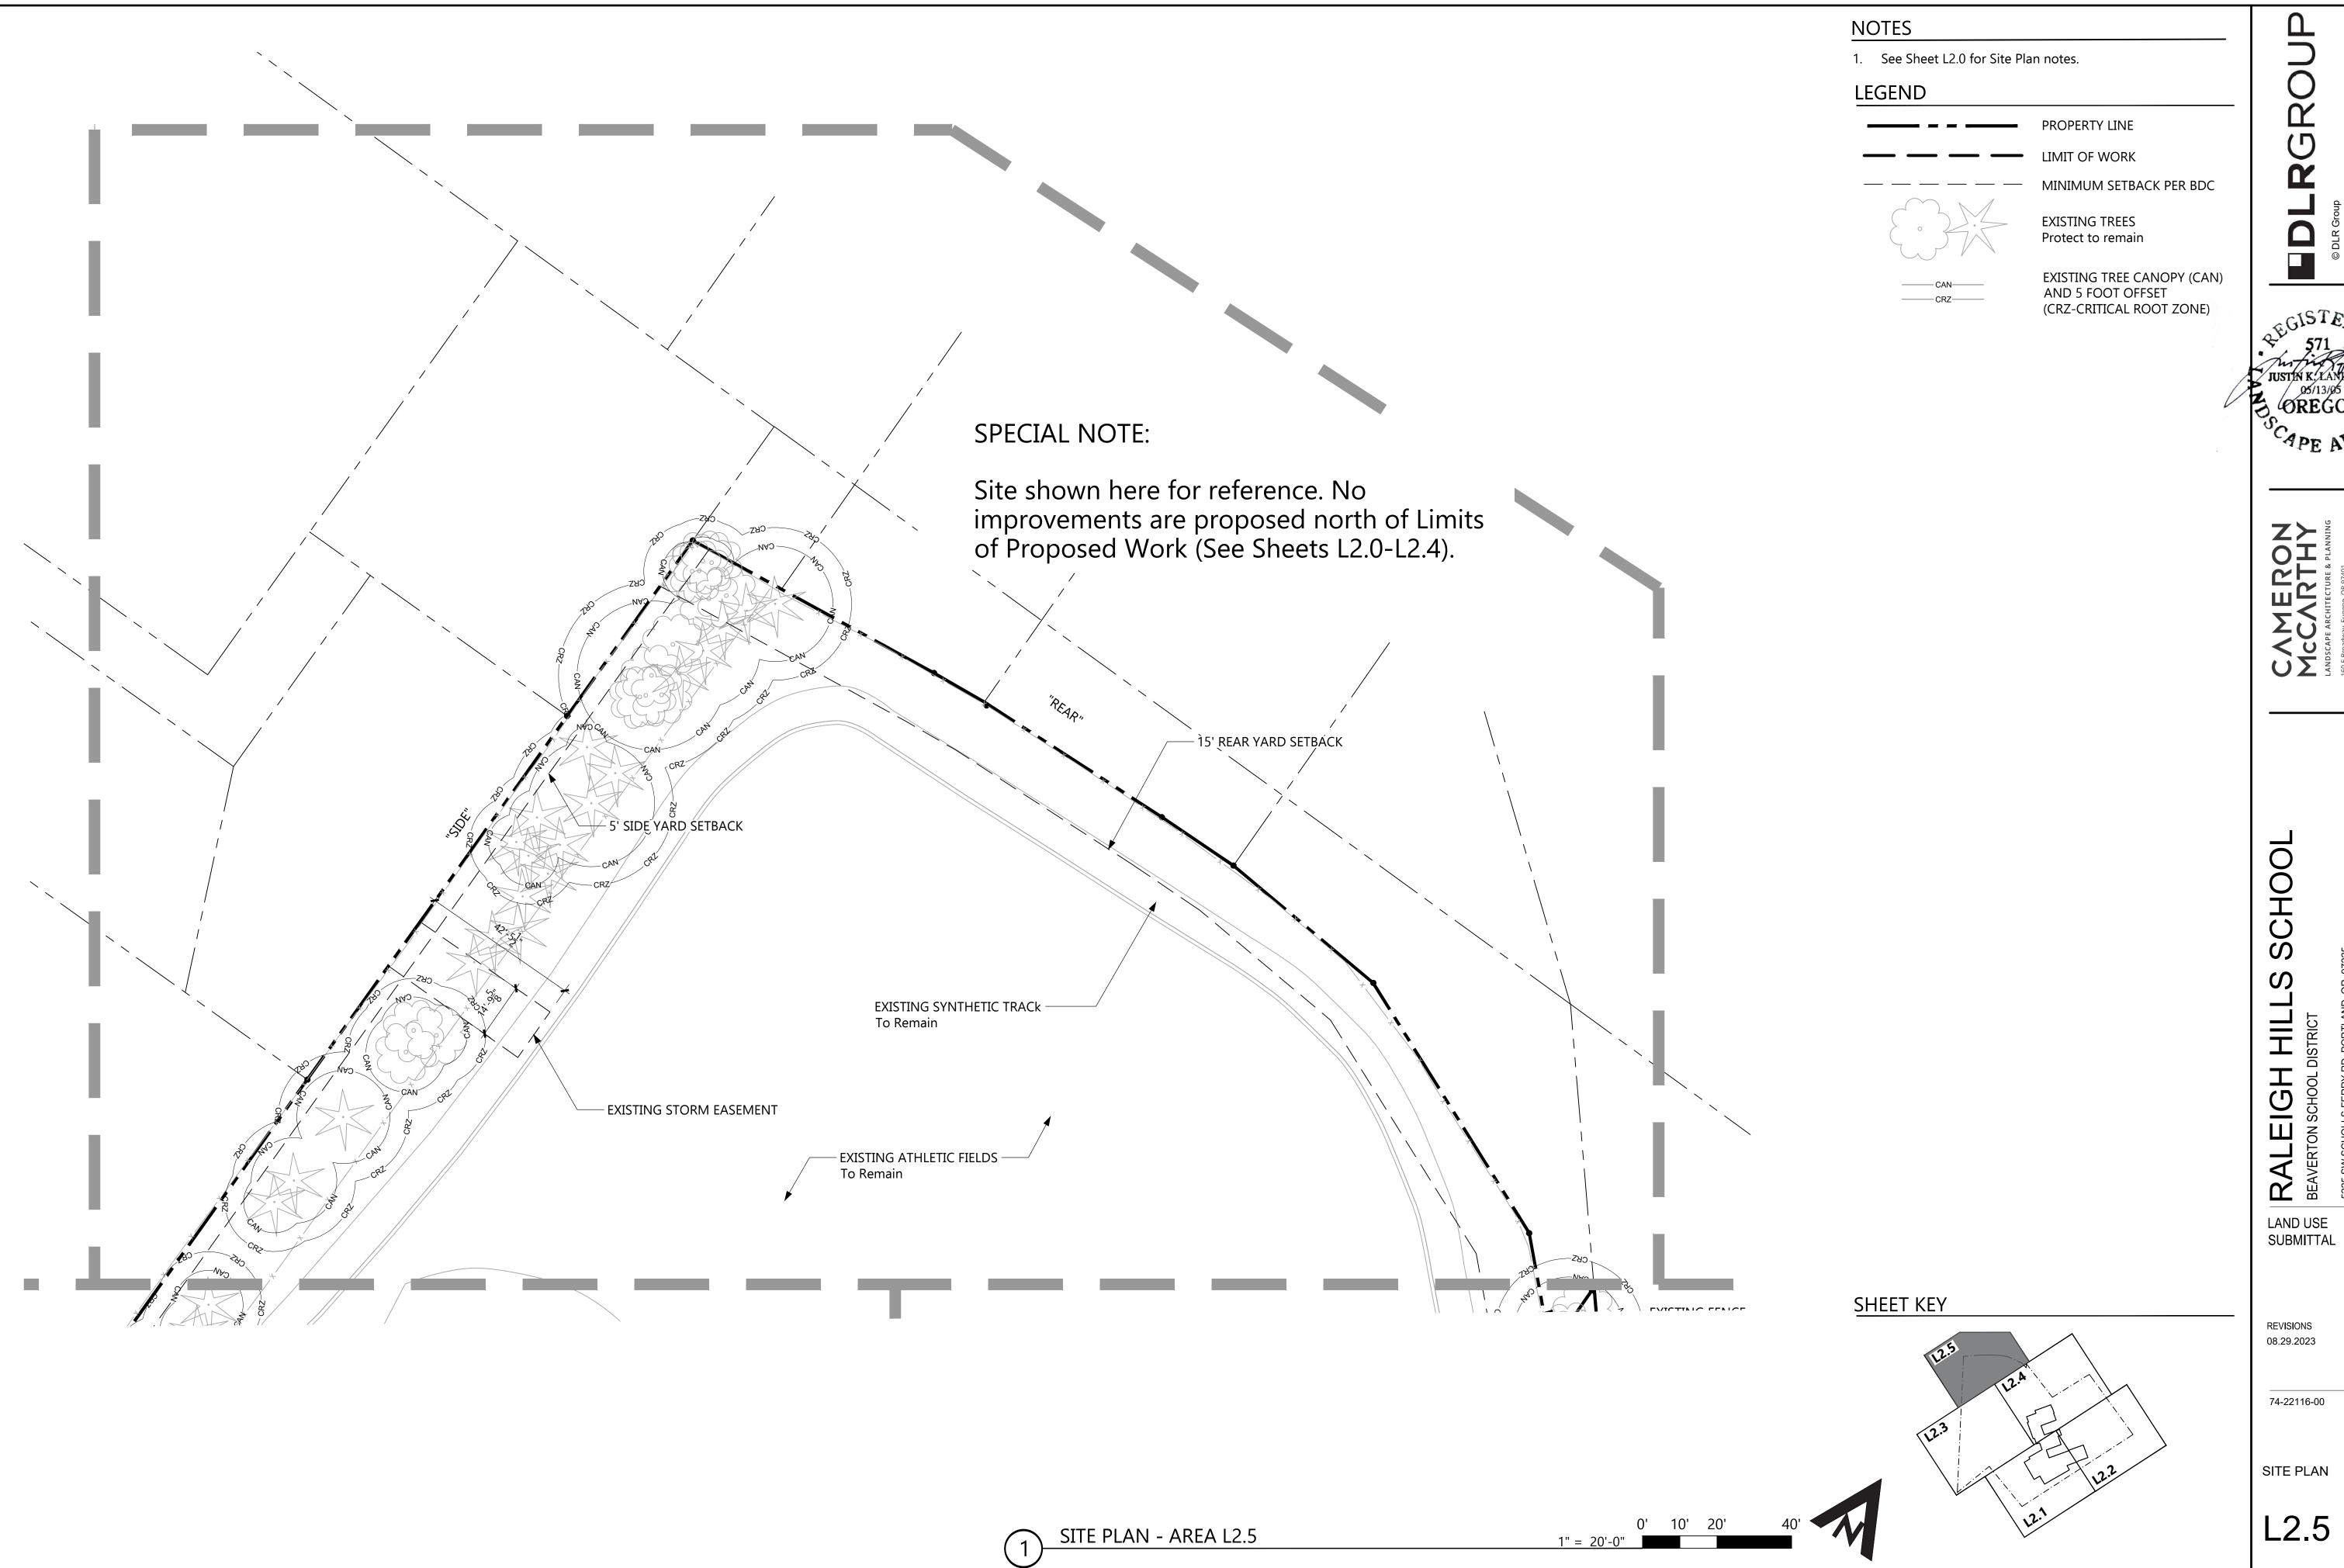

LAND USE SUBMITTAL

REVISIONS 08.29.2023

74-22116-00

EXISTING LANDSCAPE PROTECTION AND REMOVAL PLAN

- See Sheet L1.0 for Existing Landscape Protection and Removal Plan notes.
   North of limits of proposed work, tree protection fencing is not required.

OREGON CAPE ARCHI

S

S

(E) TREES To be removed See Sheet L1.0A for Existing Tree Inventory

PROPERTY LINE

LIMIT OF PROPOSED WORK

PROPERTY LINE DIMENSIONS

DEMO (E) BUILDING

Protect to remain See Sheet L1.0A for

Existing Tree Inventory

(E) LANDSCAPE AREA

(E) LANDSCAPE AREA Protect to Remain

23.19'

(E) TREE CANOPY AND 5-FT OFFSET (CRITICAL ROOT ZONE) Install Tree Protection Fence per BDC 60.60.20.

DENOTES EXISTING ELEMENT

SHEET KEY

LAND USE SUBMITTAL

> REVISIONS 08.29.2023

74-22116-00

**EXISTING** LANDSCAPE PROTECTION AND REMOVAL PLAN

SCAPE ARCHI

PLRGROUF © DLR Group