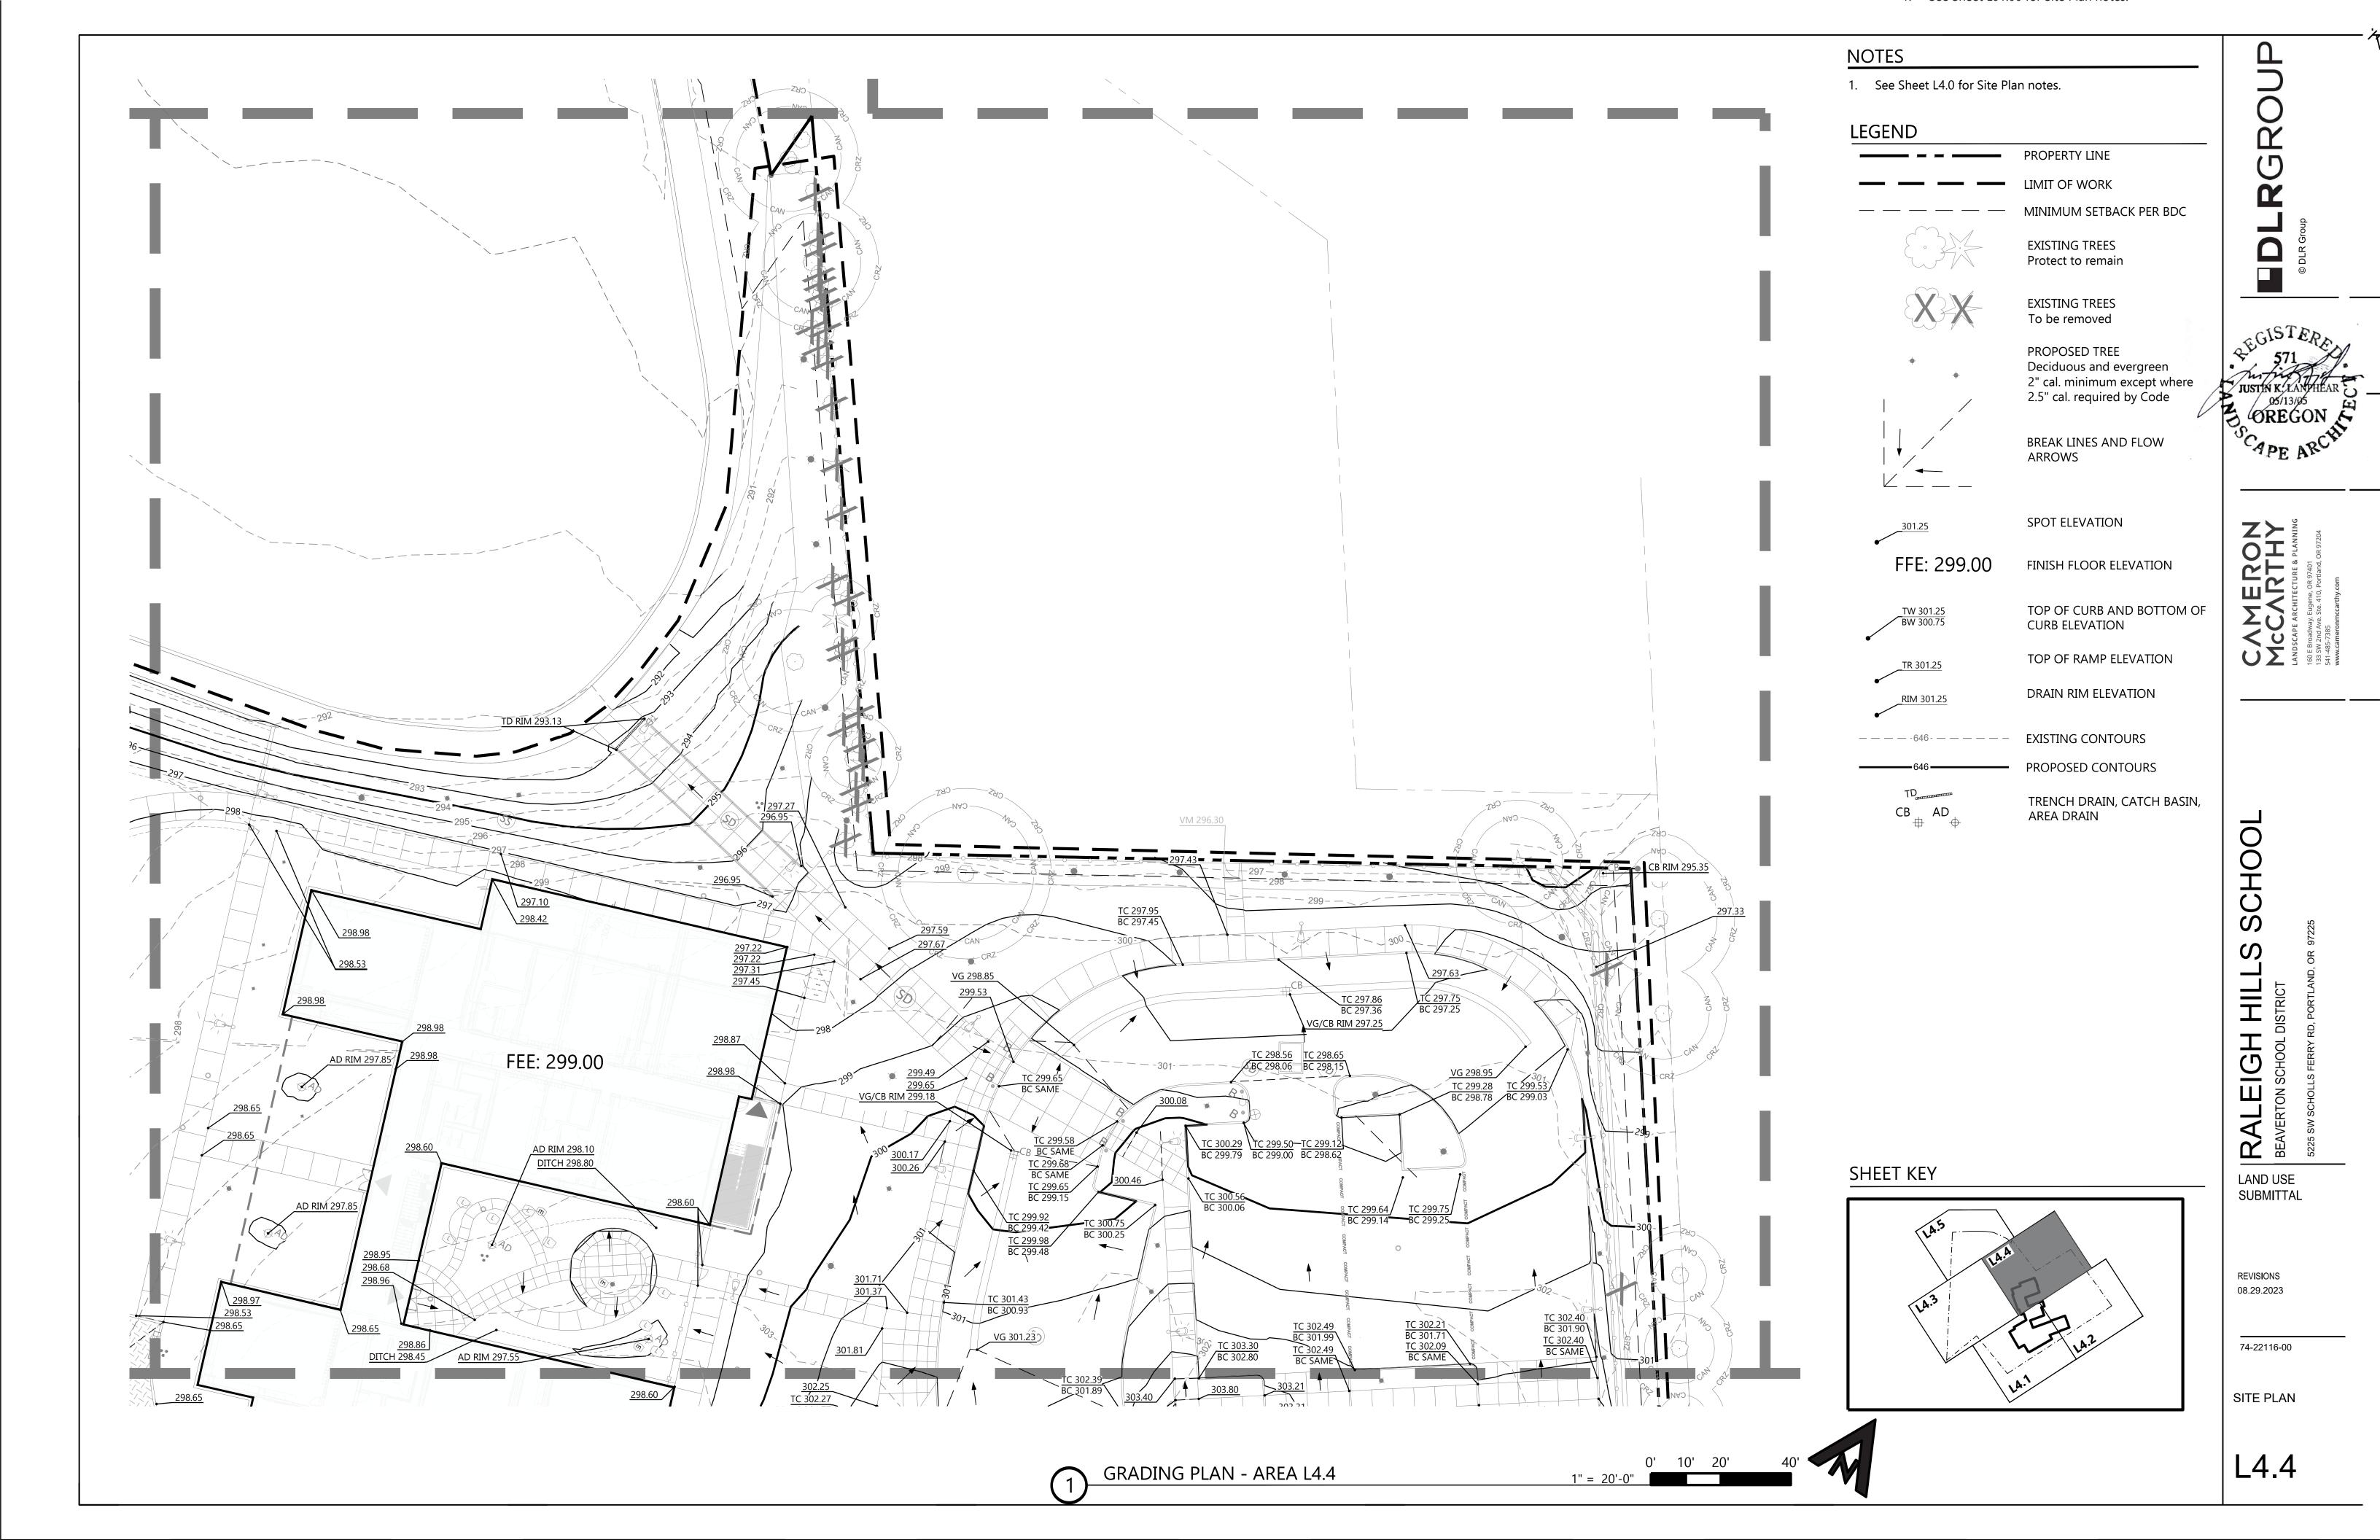

LAND USE SUBMITTAL

REVISIONS 08.29.2023

74-22116-00

EXISTING LANDSCAPE PROTECTION AND REMOVAL PLAN

- See Sheet L1.0 for Existing Landscape Protection and Removal Plan notes.
   North of limits of proposed work, tree protection fencing is not required.

OREGON CAPE ARCHI

S

S

(E) TREES To be removed See Sheet L1.0A for Existing Tree Inventory

PROPERTY LINE

LIMIT OF PROPOSED WORK

PROPERTY LINE DIMENSIONS

DEMO (E) BUILDING

Protect to remain See Sheet L1.0A for

Existing Tree Inventory

(E) LANDSCAPE AREA

(E) LANDSCAPE AREA Protect to Remain

23.19'

(E) TREE CANOPY AND 5-FT OFFSET (CRITICAL ROOT ZONE) Install Tree Protection Fence per BDC 60.60.20.

DENOTES EXISTING ELEMENT

SHEET KEY

LAND USE SUBMITTAL

> REVISIONS 08.29.2023

74-22116-00

**EXISTING** LANDSCAPE PROTECTION AND REMOVAL PLAN

SCAPE ARCHI

PLRGROUF © DLR Group