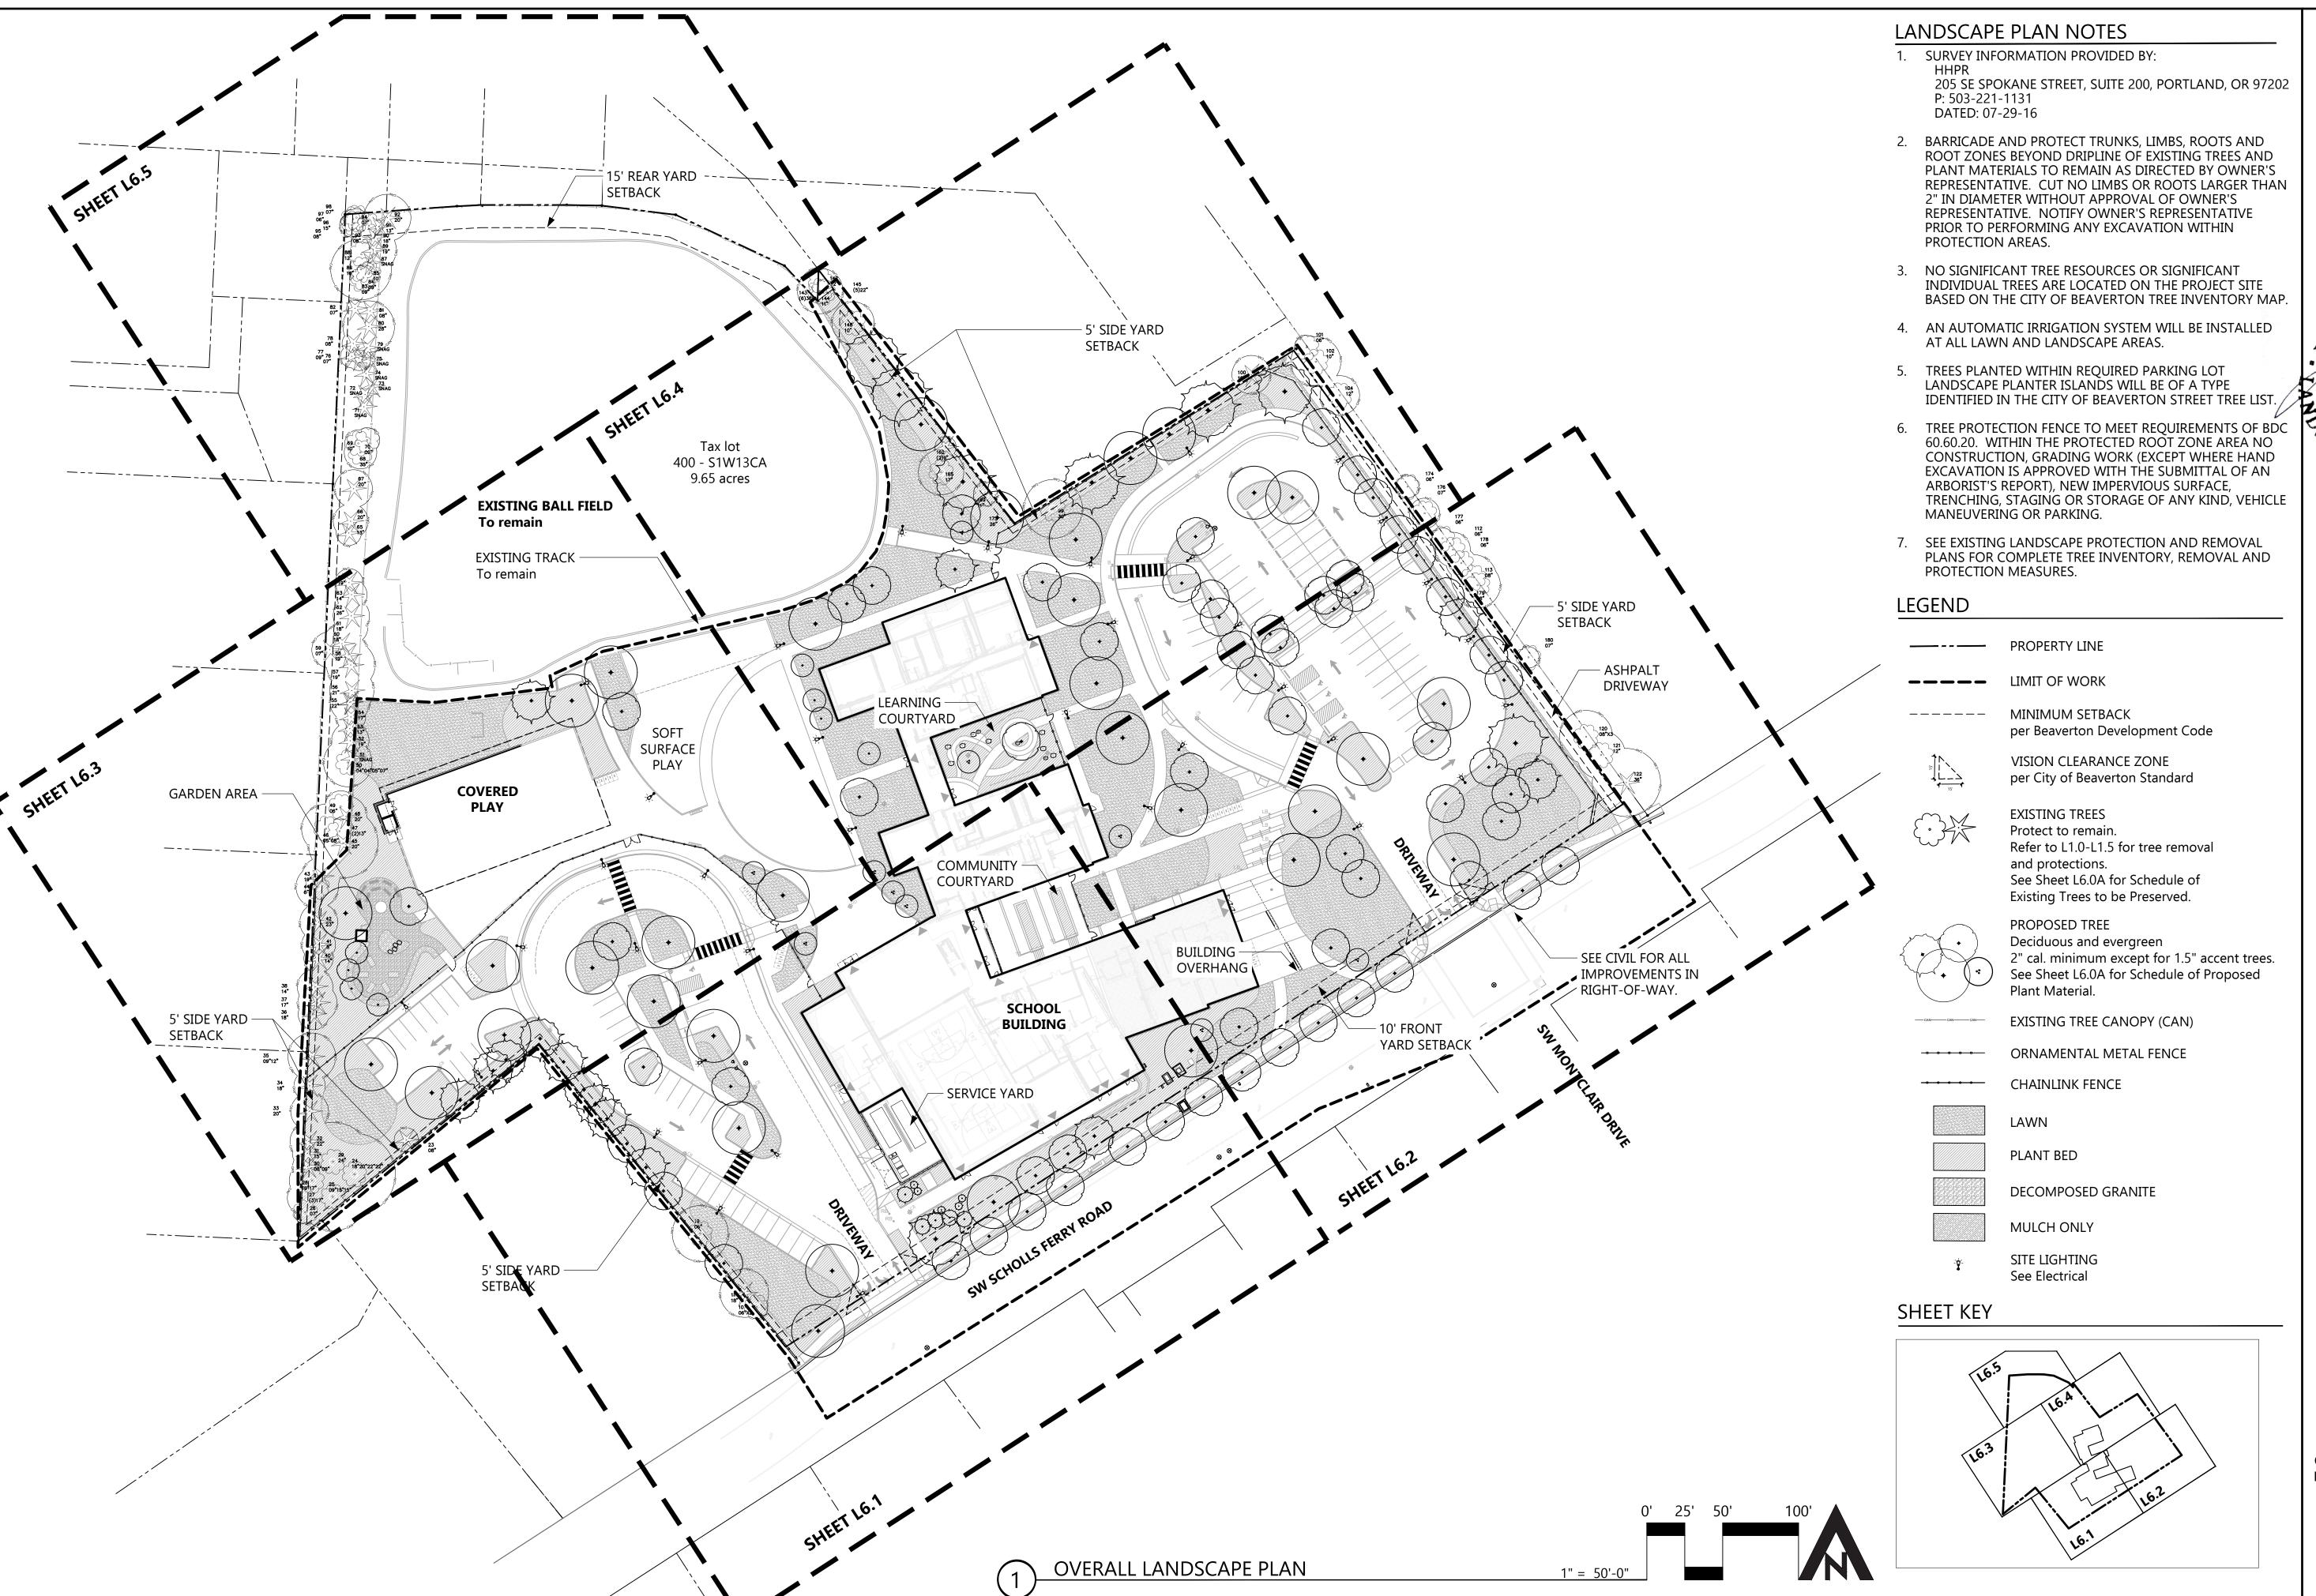

LAND USE SUBMITTAL

REVISIONS 08.29.2023

\_\_\_\_

74-22116-00

OVERALL LANDSCAPE PLAN

L6.0

| MINIMUM REQUIRED LANDSCAPE<br>Per BDC 60.05.25.5                            |                      |                             |  |  |
|-----------------------------------------------------------------------------|----------------------|-----------------------------|--|--|
| Total Lot Area: 409,747 SF                                                  |                      |                             |  |  |
| CODE                                                                        | REQUIRED             | PROVIDED                    |  |  |
| Landscape Area:<br>Minimum 15% of Total Lot Area                            | 61,462 SF            | 109,092 SF                  |  |  |
| Trees: 1 Tree per 800SF of Required Landscape Area                          | 76 Trees             | 138 Proposed, 78 Preserved* |  |  |
| Shrubs: 1 Evergreen Shrub per 400SF of Required Landscape Area              | 153 Evergreen Shrubs | This criteria will be met.  |  |  |
| Live Groundcover: Shall be planted in area not occupied by trees or shrubs. |                      | This criteria will be met.  |  |  |

<sup>\*</sup> Number of trees preserved excludes trees located in ROW or neighboring property.